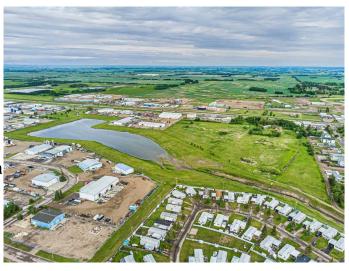

#### \$1,490,000

0 Bedroom, 0.00 Bathroom, Land on 9.32 Acres

Glen E. Neilsen Industrial Park, Lloydminster, Alberta

Amazing land development opportunity inside the city of Lloydminster limits! This 9.32 acre parcel of land is situated adjacent to the Glenn E. Neilson Industrial Park and has great exposure to Highway 17. The property zoning Urban Transition, this land is undeveloped awaiting future urban development and utility servicing.