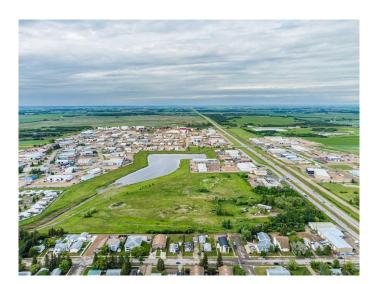

#### \$1,490,000

0 Bedroom, 0.00 Bathroom, Land on 9.32 Acres

Glen E. Neilsen Industrial Park, Lloydminster, Alberta

Amazing land development opportunity inside the city of Lloydminster limits! This 9.32 acre parcel of land is situated adjacent to the Glenn E. Neilson Industrial Park and has great exposure to Highway 17. The property zoning Urban Transition, this land is undeveloped awaiting future urban development and utility servicing.