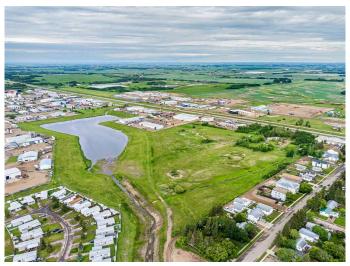

#### \$1,490,000

0 Bedroom, 0.00 Bathroom, Land on 9.32 Acres

Glen E. Neilsen Industrial Park, Lloydminster, Alberta

Amazing land development opportunity inside the city of Lloydminster limits! This 9.32 acre parcel of land is situated adjacent to the Glenn E. Neilson Industrial Park and has great exposure to Highway 17. The property zoning Urban Transition, this land is undeveloped awaiting future urban development and utility servicing.