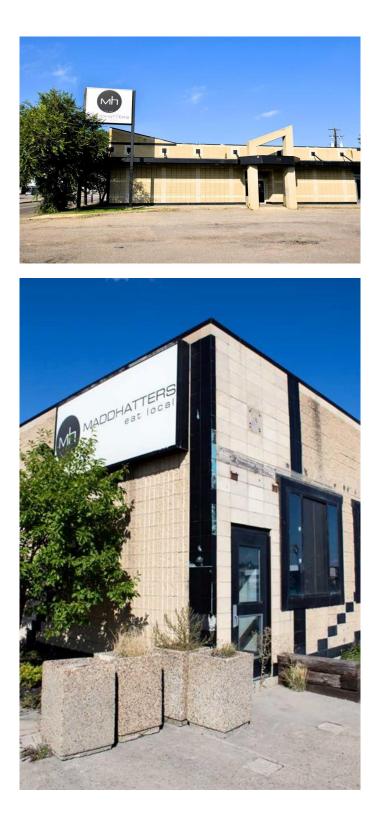

#### \$18

0 Bedroom, 0.00 Bathroom, Commercial on 0.00 Acres

College Park., Grande Prairie, Alberta

This is a prime opportunity to acquire a versatile 8,500 SF building on a major arterial road. Featuring excellent access, high visibility, flexible zoning, and ample parkingâ€"including an adjacent lot with 71 spacesâ€"this property is well-suited for any type of business. Previously operating as a restaurant and bar, it is situated in a desirable location near popular spots like Tim Hortons, The Keg Steakhouse and Bar, and KFC, as well as two busy hotels. Additionally, it is just one block from Northwestern Polytechnic in the College Park subdivision. Properties like this are rarely available, so act fast. Lease Contact your Commercial Realtor© today for more information or to schedule a viewing. This property is also available to Sale. See MLS listing A2159381