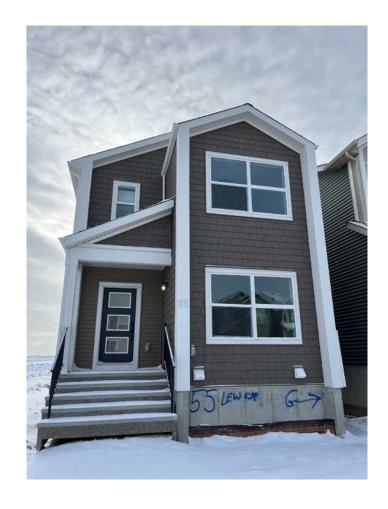

# \$690,882 - 55 Lewiston Drive Ne, Calgary

MLS® #A2159706

### \$690,882

3 Bedroom, 3.00 Bathroom, 1,990 sqft Residential on 0.07 Acres

Lewisburg, Calgary, Alberta

Welcome to the Ruben by Genesis Builds, a stunning, 3-bedroom, 2.5-bath home designed for modern living. This thoughtfully designed residence features a main floor flex room, complemented by 9' main and basement walls for a spacious feel. The open-to-above entryway foyer sets a grand tone, while the wrought iron spindle railing adds a touch of elegance. Enjoy luxurious finishes with granite/quartz countertops throughout, and a blend of LVP, LVT, and carpet flooring. Enhanced lighting with added potlights illuminates the flex room, upper loft, and master bedroom. The kitchen is a chef's dream, featuring stainless steel appliances, and gas line rough-ins for both the BBQ and range. The upper floor boasts a versatile bonus room and a convenient laundry area. Plus, a smart home package ensures modern convenience and connectivity throughout this beautiful home. Photos are of Actual Home.

# **Community Information**

Address 55 Lewiston Drive Ne

Subdivision Lewisburg
City Calgary
County Calgary
Province Alberta
Postal Code T3P2J4