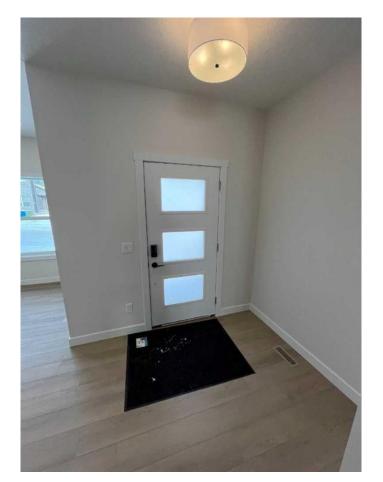

### \$690,882

3 Bedroom, 3.00 Bathroom, 1,990 sqft Residential on 0.07 Acres

Lewisburg, Calgary, Alberta

Welcome to the Ruben by Genesis Builds, a stunning, 3-bedroom, 2.5-bath home designed for modern living. This thoughtfully designed residence features a main floor flex room, complemented by 9' main and basement walls for a spacious feel. The open-to-above entryway foyer sets a grand tone, while the wrought iron spindle railing adds a touch of elegance. Enjoy luxurious finishes with granite/quartz countertops throughout, and a blend of LVP, LVT, and carpet flooring. Enhanced lighting with added potlights illuminates the flex room, upper loft, and master bedroom. The kitchen is a chef's dream, featuring stainless steel appliances, and gas line rough-ins for both the BBQ and range. The upper floor boasts a versatile bonus room and a convenient laundry area. Plus, a smart home package ensures modern convenience and connectivity throughout this beautiful home. Photos are of Actual Home.