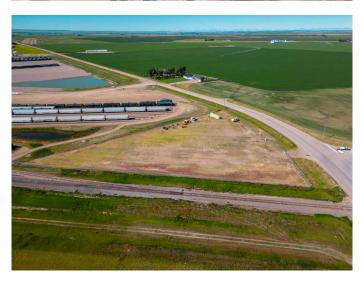

## \$395,000

0 Bedroom, 0.00 Bathroom, Land on 3.77 Acres

NONE, Rural Lethbridge County, Alberta

3.77 acres bordering Hwy 4 & 845. High traffic count and good visibility for your business. Fully fenced with security gate, gravel lot, perimeter lighting, 200 amp service, 1000 gallon water tank, septic system.

### **Essential Information**

MLS® # A2159881 Price \$395,000

Bathrooms 0.00
Acres 3.77
Type Land

Sub-Type Commercial Land

Status Active

## **Community Information**

Address 75005 Hwy 845 Highway

Subdivision NONE

City Rural Lethbridge County

County Lethbridge County

Province Alberta
Postal Code T1K 8G9