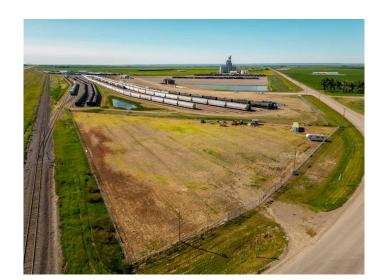

## \$395,000

0 Bedroom, 0.00 Bathroom, Land on 3.77 Acres

NONE, Rural Lethbridge County, Alberta

3.77 acres bordering Hwy 4 & 845. High traffic count and good visibility for your business. Fully fenced with security gate, gravel lot, perimeter lighting, 200 amp service, 1000 gallon water tank, septic system.

### **Essential Information**

MLS® # A2159881 Price \$395,000

Bathrooms 0.00
Acres 3.77
Type Land

Sub-Type Commercial Land

Status Active

## **Community Information**

Address 75005 Hwy 845 Highway

Subdivision NONE

City Rural Lethbridge County

County Lethbridge County

Province Alberta
Postal Code T1K 8G9