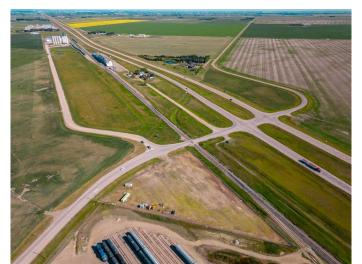

## \$395,000

0 Bedroom, 0.00 Bathroom, Land on 3.77 Acres

NONE, Rural Lethbridge County, Alberta

3.77 acres bordering Hwy 4 & 845. High traffic count and good visibility for your business. Fully fenced with security gate, gravel lot, perimeter lighting, 200 amp service, 1000 gallon water tank, septic system.

### **Essential Information**

MLS® # A2159881 Price \$395,000

Bathrooms 0.00
Acres 3.77
Type Land

Sub-Type Commercial Land

Status Active

## **Community Information**

Address 75005 Hwy 845 Highway

Subdivision NONE

City Rural Lethbridge County

County Lethbridge County

Province Alberta
Postal Code T1K 8G9