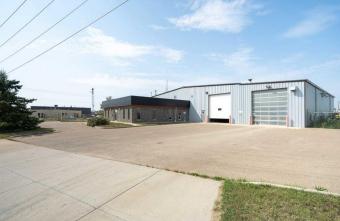

# \$1,400,000

0 Bedroom, 0.00 Bathroom, Commercial on 0.00 Acres

Glen E. Neilsen Industrial Park, Lloydminster, Alberta

Industrial building with just under 3 acres of fenced compound. Features include 80'x80' shop with in floor heating and (7)- 14'x16' bay doors, 80'x25' wash bay with 14'x16' over head doors and 1800sq' of office space. Office space consists of 4 large offices, 2 washrooms, kitchen & reception area.