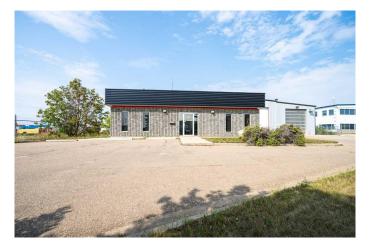

# \$1,400,000

0 Bedroom, 0.00 Bathroom, Commercial on 0.00 Acres

Glen E. Neilsen Industrial Park, Lloydminster, Alberta

Industrial building with just under 3 acres of fenced compound. Features include 80'x80' shop with in floor heating and (7)- 14'x16' bay doors, 80'x25' wash bay with 14'x16' over head doors and 1800sq' of office space. Office space consists of 4 large offices, 2 washrooms, kitchen & reception area.