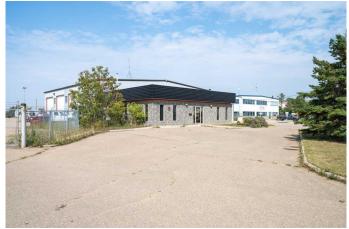

# \$1,400,000

0 Bedroom, 0.00 Bathroom, Commercial on 0.00 Acres

Glen E. Neilsen Industrial Park, Lloydminster, Alberta

Industrial building with just under 3 acres of fenced compound. Features include 80'x80' shop with in floor heating and (7)- 14'x16' bay doors, 80'x25' wash bay with 14'x16' over head doors and 1800sq' of office space. Office space consists of 4 large offices, 2 washrooms, kitchen & reception area.