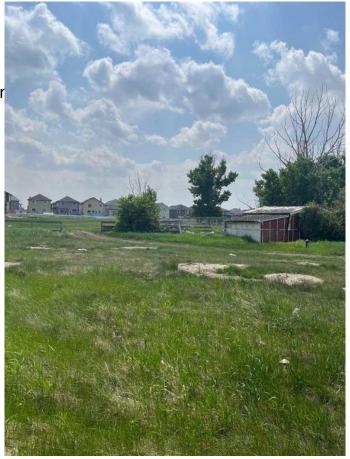

#### \$7,499,000

3 Bedroom, 2.00 Bathroom, 1,185 sqft Residential on 3.44 Acres

Saddle Ridge, Calgary, Alberta

!!Builders/ Investor Alert !! An Excellent opportunity to own a 3.44 Acres rectangular parcel of development land in the heart of Saddleridge NE Calgary. This land could be easily sub divided into 29 conventional lots with city approval and build more than 2500 square feet house on each lots. The most of neighboring parcel of lands are developed or under development and no more land available after this parcel of land. There is a bungalow house in good condition with double attached garage on this land and tenants are paying \$2000a month. The house is sold in as in condition. This property is walking distance to YMCA, Genesis, Saddletowne LRT, Nelson Mandela School, and shopping Centre, 10 Minutes drive to airport, 20 minutes to Cross Iron Mills and downtown. Act right now to buy this land before it go.