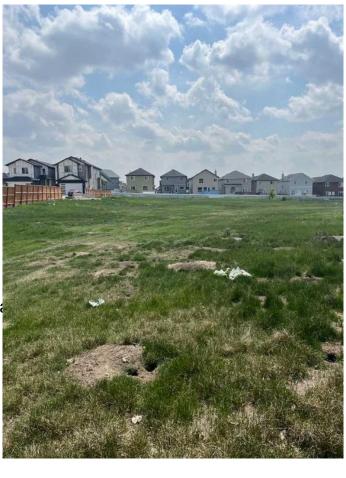

#### \$7,499,000

3 Bedroom, 2.00 Bathroom, 1,185 sqft Residential on 3.44 Acres

Saddle Ridge, Calgary, Alberta

!!Builders/ Investor Alert !! An Excellent opportunity to own a 3.44 Acres rectangular parcel of development land in the heart of Saddleridge NE Calgary. This land could be easily sub divided into 29 conventional lots with city approval and build more than 2500 square feet house on each lots. The most of neighboring parcel of lands are developed or under development and no more land available after this parcel of land. There is a bungalow house in good condition with double attached garage on this land and tenants are paying \$2000a month. The house is sold in as in condition. This property is walking distance to YMCA, Genesis, Saddletowne LRT, Nelson Mandela School, and shopping Centre, 10 Minutes drive to airport, 20 minutes to Cross Iron Mills and downtown. Act right now to buy this land before it go.