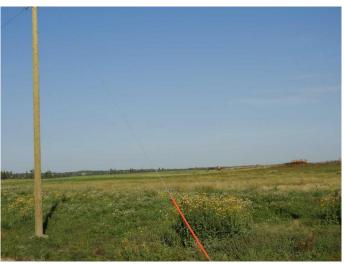

#### \$209,000

0 Bedroom, 0.00 Bathroom, Land on 10.01 Acres

NONE, Rural Ponoka County, Alberta

Welcome to Ponoka County's newest acreage subdivision featuring 8.6-10 acre lots zoned Country Residential. This is a premier location to design and build your dream home within a few minutes of the Town of Ponoka! Country Acres is a 9 parcel subdivision with some of the lots being treed and lots that will accommodate walk out basements. A beautiful setting with views of the countryside landscapes situated on high ground, lots of sun exposure and you can enjoy the gorgeous evening sunsets to the west! Close proximity to the Wolf Creek Golf Resort, QE2 and Highway 2A which is great for access to the highways. It is pavement right up to the Range Road 26-2 entering into Country Acres. These lots are ready for construction - start making your plans and get ready to enjoy country living within a few minutes to Town! GST is applicable on purchase price.