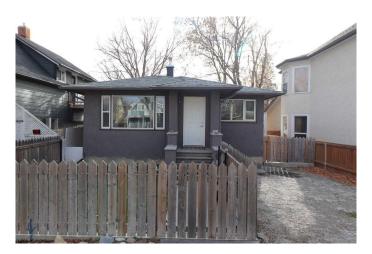

# \$325,000 - 1214 5a Avenue S, Lethbridge

MLS® #A2163969

## \$325,000

2 Bedroom, 2.00 Bathroom, 918 sqft Residential on 0.10 Acres

London Road, Lethbridge, Alberta

Whether you're a 1st time Buyer or looking to add a suited home to your Real estate portfolio, here is your opportunity to make a solid investment! This property makes great sense as it is conveniently located in central south Lethbridge on a quiet, low traffic street near to schools, parks, playgrounds and shopping. Hardwood flooring, ample kitchen cabinetry and counter space, big windows, a basement suite although classified as illegal, and 8 major appliances all compliment the home. The exterior features include brand new shingles, stucco siding, PVC windows, a manageable sized yard, plus a 24' x 14' detached garage. A quick closing can be accommodated so hurry over!

#### **Exterior**

Exterior Features None

Lot Description Back Lane

Roof Asphalt Shingle

Construction Stucco

Foundation Poured Concrete