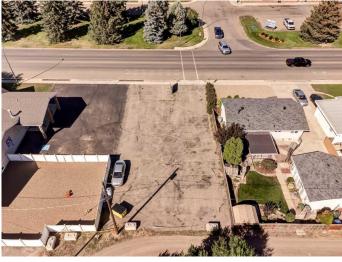

#### \$225,000

0 Bedroom, 0.00 Bathroom, Land on 0.15 Acres

Northwest Crescent Heights, Medicine Hat, Alberta

Affordable lot situated in the subdivision of NWCH, offering a community service zoning. Allowing for the development of social, non-profit, educational, governmental, religious, and other public and private institutional services. Nestled within the community centrally with loads of drive by traffic and easy accessibility this lot makes for a valuable location for a new development for this desired community.