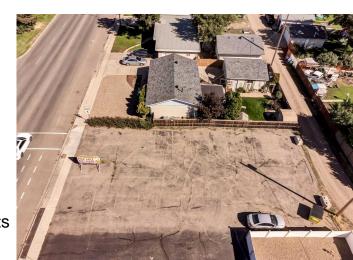

#### \$225,000

0 Bedroom, 0.00 Bathroom, Land on 0.15 Acres

Northwest Crescent Heights, Medicine Hat, Alberta

Affordable lot situated in the subdivision of NWCH, offering a community service zoning. Allowing for the development of social, non-profit, educational, governmental, religious, and other public and private institutional services. Nestled within the community centrally with loads of drive by traffic and easy accessibility this lot makes for a valuable location for a new development for this desired community.