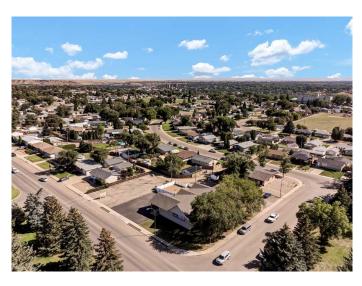

#### \$225,000

0 Bedroom, 0.00 Bathroom, Land on 0.15 Acres

Northwest Crescent Heights, Medicine Hat, Alberta

Affordable lot situated in the subdivision of NWCH, offering a community service zoning. Allowing for the development of social, non-profit, educational, governmental, religious, and other public and private institutional services. Nestled within the community centrally with loads of drive by traffic and easy accessibility this lot makes for a valuable location for a new development for this desired community.