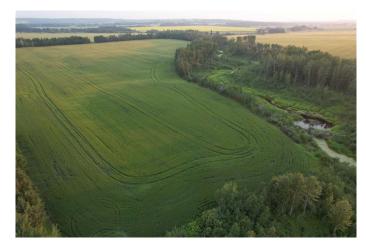

## \$398,000

0 Bedroom, 0.00 Bathroom, Land on 40.88 Acres

NONE, Rural Ponoka County, Alberta

Introducing an incredible opportunity for land and agricultural enthusiasts! Nestled on 40 expansive acres, this remarkable property, bordering the quiet community of Bluffton in Ponoka County, is a diamond in the rough waiting to be unearthed. Boasting a strategic location with easy access to essential amenities, this land parcel offers the perfect blend of seclusion and convenience. In addition to its suitability for agricultural purposes, this property presents a remarkable potential for subdivision into smaller acreages. Developers and investors alike will appreciate the possibilities that lie within, whether it's to create a private retreat or capitalize on the growing demand for acreage properties. Over 20 acres have been meticulously cultivated and seeded to barley for the 2024 season, while the balance is a meandering creek and pasture land. Charm and functionality abound on this remarkable property as you take in the breathtaking views of fields swaying gently in the breeze or listen to gentle noise of the water flowing that carries a sense of serenity and calmness. Seize this rare opportunity to own 40 acres of pure potential in Ponoka County. Whether you're an aspiring farmer, an astute investor, or someone seeking a peaceful country lifestyle, this property will captivate your imagination. Don't miss out on making this canvas your own

#### **Exterior**

Lot Description Creek/River/Stream/Pond, Farm