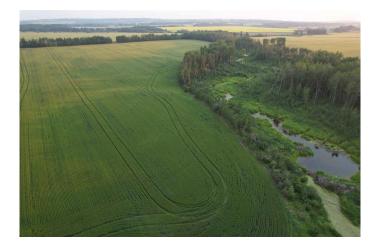

## \$398,000

0 Bedroom, 0.00 Bathroom, Land on 40.88 Acres

NONE, Rural Ponoka County, Alberta

Introducing an incredible opportunity for land and agricultural enthusiasts! Nestled on 40 expansive acres, this remarkable property, bordering the quiet community of Bluffton in Ponoka County, is a diamond in the rough waiting to be unearthed. Boasting a strategic location with easy access to essential amenities, this land parcel offers the perfect blend of seclusion and convenience. In addition to its suitability for agricultural purposes, this property presents a remarkable potential for subdivision into smaller acreages. Developers and investors alike will appreciate the possibilities that lie within, whether it's to create a private retreat or capitalize on the growing demand for acreage properties. Over 20 acres have been meticulously cultivated and seeded to barley for the 2024 season, while the balance is a meandering creek and pasture land. Charm and functionality abound on this remarkable property as you take in the breathtaking views of fields swaying gently in the breeze or listen to gentle noise of the water flowing that carries a sense of serenity and calmness. Seize this rare opportunity to own 40 acres of pure potential in Ponoka County. Whether you're an aspiring farmer, an astute investor, or someone seeking a peaceful country lifestyle, this property will captivate your imagination. Don't miss out on making this canvas your own

#### **Exterior**

Lot Description Creek/River/Stream/Pond, Farm