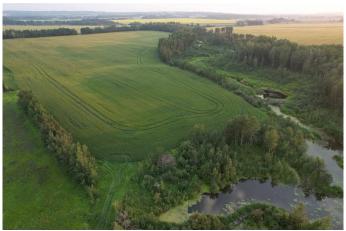

## \$398,000

0 Bedroom, 0.00 Bathroom, Land on 40.88 Acres

NONE, Rural Ponoka County, Alberta

Introducing an incredible opportunity for land and agricultural enthusiasts! Nestled on 40 expansive acres, this remarkable property, bordering the quiet community of Bluffton in Ponoka County, is a diamond in the rough waiting to be unearthed. Boasting a strategic location with easy access to essential amenities, this land parcel offers the perfect blend of seclusion and convenience. In addition to its suitability for agricultural purposes, this property presents a remarkable potential for subdivision into smaller acreages. Developers and investors alike will appreciate the possibilities that lie within, whether it's to create a private retreat or capitalize on the growing demand for acreage properties. Over 20 acres have been meticulously cultivated and seeded to barley for the 2024 season, while the balance is a meandering creek and pasture land. Charm and functionality abound on this remarkable property as you take in the breathtaking views of fields swaying gently in the breeze or listen to gentle noise of the water flowing that carries a sense of serenity and calmness. Seize this rare opportunity to own 40 acres of pure potential in Ponoka County. Whether you're an aspiring farmer, an astute investor, or someone seeking a peaceful country lifestyle, this property will captivate your imagination. Don't miss out on making this canvas your own

#### **Exterior**

Lot Description Creek/River/Stream/Pond, Farm