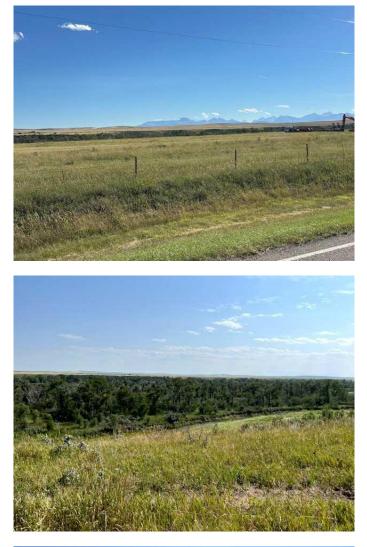

#### \$279,000

0 Bedroom, 0.00 Bathroom, Land on 3.07 Acres

NONE, Glenwood, Alberta

This is a great building location at the corner of the 810 Highway and the 505 Highway with a beautiful view of the Rocky Mountains. This property boarders the edge of the coulee that over looks the Belly River which guarantee's that no one will impede the view. The water will be supplied by the Village of Glenwood with a hook up provided at the lot. Please note that the power & gas will also be provided to the lot. The lot will also have Irrigation water that will be provided by the United Irrigation District for house hold usage only. This property has great access from a paved road with access to the Belly River by way of the road Allowance. This is a must see before the lots are gone.