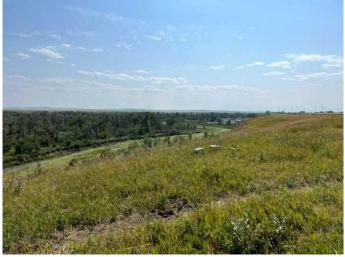

#### \$279,000

0 Bedroom, 0.00 Bathroom, Land on 3.07 Acres

NONE, Glenwood, Alberta

This is a great building location at the corner of the 810 Highway and the 505 Highway with a beautiful view of the Rocky Mountains. This property boarders the edge of the coulee that over looks the Belly River which guarantee's that no one will impede the view. The water will be supplied by the Village of Glenwood with a hook up provided at the lot. Please note that the power & gas will also be provided to the lot. The lot will also have Irrigation water that will be provided by the United Irrigation District for house hold usage only. This property has great access from a paved road with access to the Belly River by way of the road Allowance. This is a must see before the lots are gone.