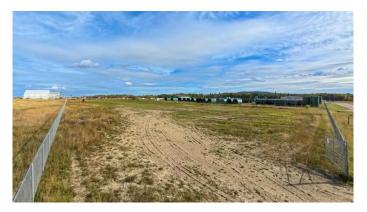

### \$599,900

0 Bedroom, 0.00 Bathroom, Land on 4.00 Acres

NONE, Rural Woodlands County, Alberta

Prime 4.45-Acre Industrial Lot in Whitecourt Airport Industrial Park

Location: Off Highway 32, Whitecourt, AB

Seize this exceptional opportunity to own a versatile industrial lot in the highly sought-after Whitecourt Airport Industrial Park. This 4.45-acre parcel offers full access to town water and sewer services, with paved roads and infrastructure already in place, making it development-ready.

Lot Size: 4.45 acres

Utilities: Full town water and sewer

Access: Paved roads, excellent connectivity to

Highway 32

Zoning: Industrial Transition Area, suitable for

large-scale industrial development

Permitted Uses: