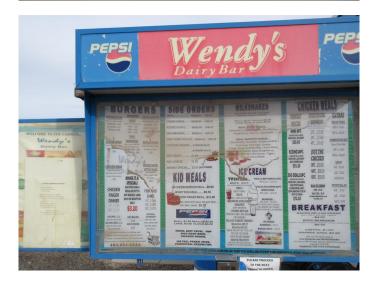

### \$240,000

0 Bedroom, 0.00 Bathroom, Commercial on 0.06 Acres

NONE, Vauxhall, Alberta

The Legendary Wendy's Drive-In is for sale! Wendy's has been serving Vauxhall area and hwy #36 traffic for over 50 years! This is a very established business with 2 drive through windows and a walk up window which opens in March and closes late fall but could be run all year around. Vauxhall Baseball Academy is a huge feature all summer long for all ages and hosts American Legion Ball games from both sides of the border. This is a perfect and well established "turn key" business that any family would enjoy owning and operating.