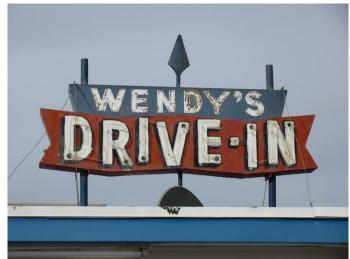

### \$240,000

0 Bedroom, 0.00 Bathroom, Commercial on 0.06 Acres

NONE, Vauxhall, Alberta

The Legendary Wendy's Drive-In is for sale! Wendy's has been serving Vauxhall area and hwy #36 traffic for over 50 years! This is a very established business with 2 drive through windows and a walk up window which opens in March and closes late fall but could be run all year around. Vauxhall Baseball Academy is a huge feature all summer long for all ages and hosts American Legion Ball games from both sides of the border. This is a perfect and well established "turn key" business that any family would enjoy owning and operating.