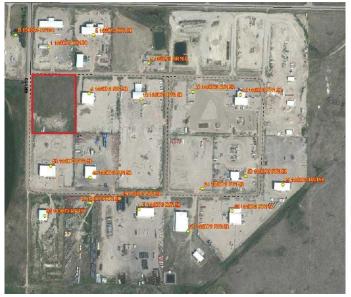

### \$200,000

0 Bedroom, 0.00 Bathroom, Land on 5.01 Acres

N/A, Rural Newell, County of, Alberta

This is a GREAT opportunity!! Vacant Industrial Lot in the vibrant, well positioned, Martin Industrial Acres near Brooks. This 5.01 Acre, corner parcel has easy access to the City of Brooks and HWY 36. Rural Water to Property Line.