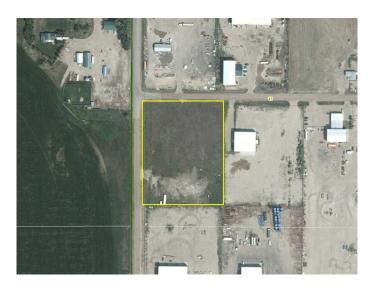

### \$200,000

0 Bedroom, 0.00 Bathroom, Land on 5.01 Acres

N/A, Rural Newell, County of, Alberta

This is a GREAT opportunity!! Vacant Industrial Lot in the vibrant, well positioned, Martin Industrial Acres near Brooks. This 5.01 Acre, corner parcel has easy access to the City of Brooks and HWY 36. Rural Water to Property Line.