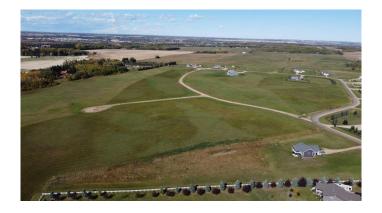

## \$590,000

0 Bedroom, 0.00 Bathroom, Land on 46.75 Acres

Sandhills, Rural Ponoka County, Alberta

46.75 acre development opportunity in prime central Alberta location. Only 2 miles south of Ponoka in the established Sandhills Estates acreage subdivision. Current lot plan is for 17 lots but buyer could develop site as desired. Zoned Country Residential.