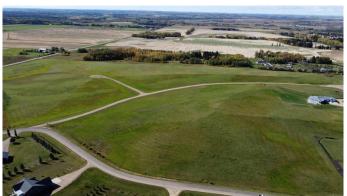

## \$590,000

0 Bedroom, 0.00 Bathroom, Land on 46.75 Acres

Sandhills, Rural Ponoka County, Alberta

46.75 acre development opportunity in prime central Alberta location. Only 2 miles south of Ponoka in the established Sandhills Estates acreage subdivision. Current lot plan is for 17 lots but buyer could develop site as desired. Zoned Country Residential.