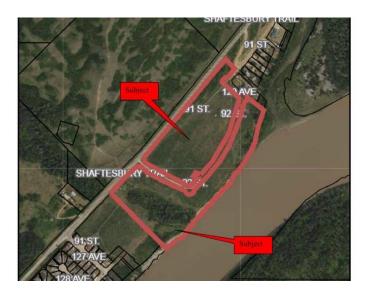

#### \$415,000

0 Bedroom, 0.00 Bathroom, Land on 33.00 Acres

Rosedale., Peace River, Alberta

Just reduced by 50% This piece of land at the southend of the Rosedale subdivision is read for Development. There is already a marked street The Time is Now 33 +/- acres located along the Shaftsbury Trail. Build your dream home along the Mighty Peace River or be the developer of a new subdivision within the Town of Peace River. This choice is yours and the time is NOW THE PRICE HAS NEVER BEEN LOWER Call Today!

## **Community Information**

Address Lot 40

Subdivision Rosedale.

City Peace River

County Peace No. 135, M.D. of

Province Alberta

Postal Code T8X 1X4

#### **Additional Information**

Date Listed October 3rd, 2024

Days on Market 185 Zoning A-UR