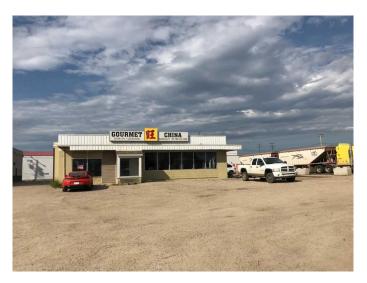

# **\$889,000 - 52 B Highway Aye, Fox Creek**

MLS® #A2174288

#### \$889,000

0 Bedroom, 0.00 Bathroom, Commercial on 0.32 Acres

NONE, Fox Creek, Alberta

TURN KEY BUSINESS Restaurant business, building and land 14000 sq ft ..Located in a busy area! All equipment is there and ready for you to run the business. List of equipment is available upon request.

### **Community Information**

Address 52 B Highway Aye

Subdivision NONE

City Fox Creek

County Greenview No. 16, M.D. of

Province Alberta
Postal Code T0H1P0