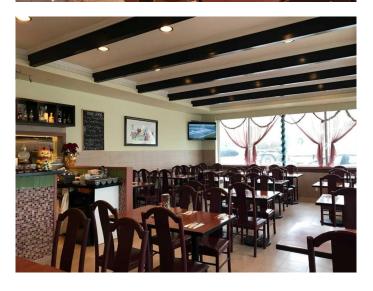

#### \$889,000

0 Bedroom, 0.00 Bathroom, Commercial on 0.32 Acres

NONE, Fox Creek, Alberta

TURN KEY BUSINESS Restaurant business, building and land 14000 sq ft ..Located in a busy area! All equipment is there and ready for you to run the business. List of equipment is available upon request.