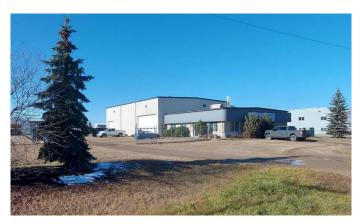

### \$12

0 Bedroom, 0.00 Bathroom, Commercial on 2.43 Acres

Burbank Industrial Park, Rural Lacombe County, Alberta

Located in Burbank Industrial Park, this 9,432 SF building is available for lease. There is 2,304 SF of developed office space including a reception area, three private offices, two washrooms, a lunchroom, a storage room, and a utility room. The shop is 5,033 SF with (1) 16' x 14 overhead door on the west side, (1) 12' x 12' and (1) 20' x 14' overhead doors on the south side, 24' ceilings, and there is a 2,095 SF storage area with its own 12' x 14' overhead door. The building sits on 2.43 acres and the property is fully fenced with a gravel yard and paved parking in the front of the building. There is also a storage Quonset on site. Additional Rent is \$2.31 per square foot for the 2024 budget year. The property is also available for sale.

Built in 2000