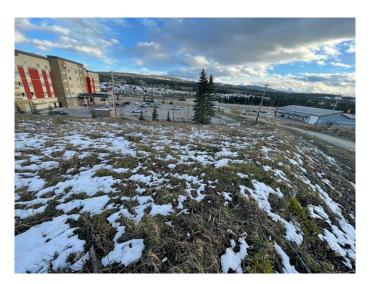

### \$675,000

0 Bedroom, 0.00 Bathroom, Land on 8.42 Acres

Thompson Lake, Hinton, Alberta

5 Commercial Lots, just off the highway, for Sale. 2 lots totalling 3.14 acres zoned C-HWY and 3 lots totalling 5.24 zoned I-GEN, allowing for a large variety of developments including: hotel, eating/drinking establishments, service station, equipment/vehicle sales, liquor store and more. A great opportunity to build a business in an easy to access area.