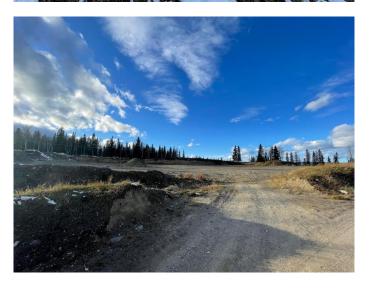

### \$675,000

0 Bedroom, 0.00 Bathroom, Land on 8.42 Acres

Thompson Lake, Hinton, Alberta

5 Commercial Lots, just off the highway, for Sale. 2 lots totalling 3.14 acres zoned C-HWY and 3 lots totalling 5.24 zoned I-GEN, allowing for a large variety of developments including: hotel, eating/drinking establishments, service station, equipment/vehicle sales, liquor store and more. A great opportunity to build a business in an easy to access area.