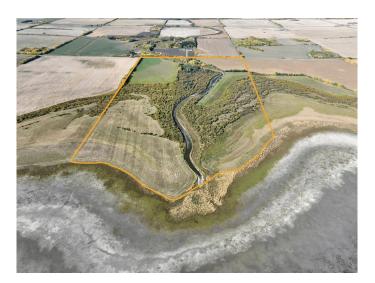

#### \$599,000

0 Bedroom, 0.00 Bathroom, Agri-Business on 229.80 Acres

NONE, La Glace, Alberta

229.8+/- Acres on 2 titles selling together as 1 parcel, 100 acres more or less being farmed. 2024 crop was canola and hay.; The balance of acres are pasture, bush, creek and La Glace Lake shoreline. Excellent land for farming, pasture and recreation. Call your Realtor today for more information.