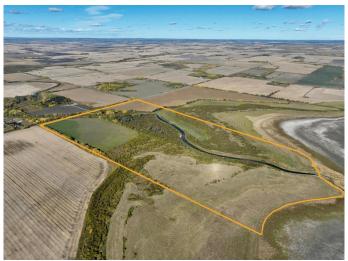

#### \$599,000

0 Bedroom, 0.00 Bathroom, Agri-Business on 229.80 Acres

NONE, La Glace, Alberta

229.8+/- Acres on 2 titles selling together as 1 parcel, 100 acres more or less being farmed. 2024 crop was canola and hay.; The balance of acres are pasture, bush, creek and La Glace Lake shoreline. Excellent land for farming, pasture and recreation. Call your Realtor today for more information.