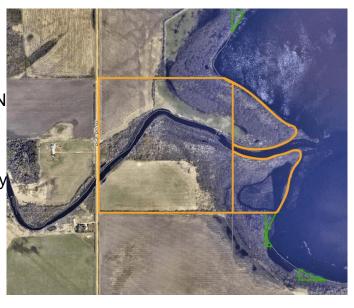

#### \$599,000

0 Bedroom, 0.00 Bathroom, Agri-Business on 229.80 Acres

NONE, La Glace, Alberta

229.8+/- Acres on 2 titles selling together as 1 parcel, 100 acres more or less being farmed. 2024 crop was canola and hay.; The balance of acres are pasture, bush, creek and La Glace Lake shoreline. Excellent land for farming, pasture and recreation. Call your Realtor today for more information.