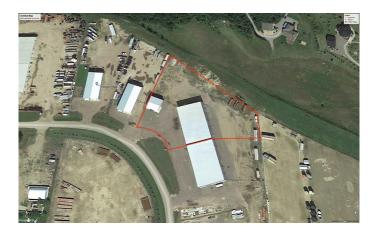

## \$13

0 Bedroom, 0.00 Bathroom, Commercial on 10.00 Acres

Blindman Industrial Park, Rural Red Deer County, Alberta

LOOKING FOR BIG SPACE? Boasting 20,606 SQ FT, including a 4,606 stand-alone office space and MASSIVE 16,000 SQ FT SHOP, on a shared 5.6 acres of fenced/ gravelled land.. Apart of a 32,000 sq ft, demised into 2x 16,000 SQ FT spaces. In addition is an stand alone 14+ office spaces & 5 baths building (#14-39223 RR271) on two developed levels. (must take office and north shop together-will not separate) Shop Features 24' High ceilings, Each side features (4) AVIATION style 12'W x 24'H bi-fold doors at the back, Another (3) X 14'W X 18'H on each side, 2 of which are 100' DRIVE-THRU BAYS, (2) additional 14'W X 16'H doors (100' drive thru bays). Take half, or take all 36,606 SQ FT for the entire property! Bathroom, well and septic, a shared yard at the back which features approximately 2.5 ACRES of dedicated gravelled yard space and great access. Great exposure, lots of potential for your expanding company! \$12.50/PSF and Triple Net (NNN Op costs) is \$3.69/PSF puts total monthly asking price for this space at \$27,800.93/month +GST Visit REALTORS® website for more details on this great BSI zoned industrial space!