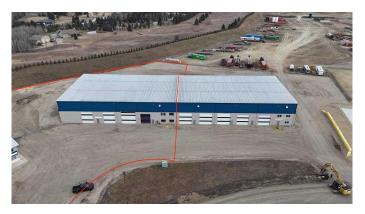

## \$13

0 Bedroom, 0.00 Bathroom, Commercial on 10.00 Acres

Blindman Industrial Park, Rural Red Deer County, Alberta

LOOKING FOR BIG SPACE? Boasting 20,606 SQ FT, including a 4,606 stand-alone office space and MASSIVE 16,000 SQ FT SHOP, on a shared 5.6 acres of fenced/ gravelled land.. Apart of a 32,000 sq ft, demised into 2x 16,000 SQ FT spaces. In addition is an stand alone 14+ office spaces & 5 baths building (#14-39223 RR271) on two developed levels. (must take office and north shop together-will not separate) Shop Features 24' High ceilings, Each side features (4) AVIATION style 12'W x 24'H bi-fold doors at the back, Another (3) X 14'W X 18'H on each side, 2 of which are 100' DRIVE-THRU BAYS, (2) additional 14'W X 16'H doors (100' drive thru bays). Take half, or take all 36,606 SQ FT for the entire property! Bathroom, well and septic, a shared yard at the back which features approximately 2.5 ACRES of dedicated gravelled yard space and great access. Great exposure, lots of potential for your expanding company! \$12.50/PSF and Triple Net (NNN Op costs) is \$3.69/PSF puts total monthly asking price for this space at \$27,800.93/month +GST Visit REALTORS® website for more details on this great BSI zoned industrial space!