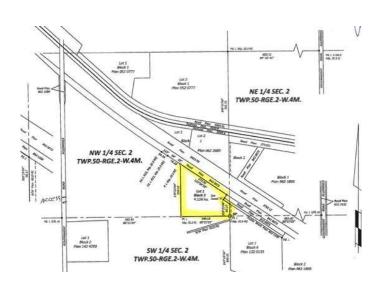

## \$475,000

0 Bedroom, 0.00 Bathroom, Commercial on 10.00 Acres

NONE, Rural Vermilion River, County of, Alberta

Great Highway 16 exposure 9 kms west of Lloydminster. Your choice of 10, 63 or 73 acres subdivided and ready for your development!

# **Community Information**

| Address     | Lot 1 Blk 3 Nw 2-50-2-w4         |
|-------------|----------------------------------|
| Subdivision | NONE                             |
| City        | Rural Vermilion River, County of |
| County      | Vermilion River, County of       |
| Province    | Alberta                          |
| Postal Code | TOB OLO                          |