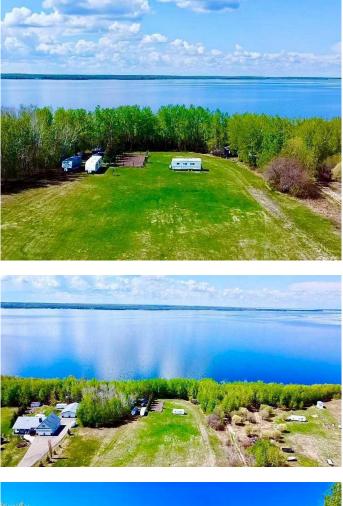

#### \$210,000

0 Bedroom, 0.00 Bathroom, Land on 1.09 Acres

Lac La Biche, Lac La Biche, Alberta

Lakefront-Great Location! Over one acre property is a great location for building or for getaway at Wedgewood Estates. Natural gas, municipal water and sewer at the property line. Paid power, fenced garden and stunning sunset views!! Located on pavement just 5 minutes from town. Your family will love lakefront living with paved walkways to town, Churchill Park, and the Lac La Biche Golf Course! This leveled acreage has opened lawn area, treed campsite , and lakefront! Enjoy fishing, swimming, boating, water skiing or just relax and enjoy the beautiful sunsets!!!

## Exterior

Lot Description Back Yard, Cleared, Near Shopping Center, No Neighbours Behind, Landscaped, Open Lot, Near Golf Course, Lake, Near Public Transit, Waterfront