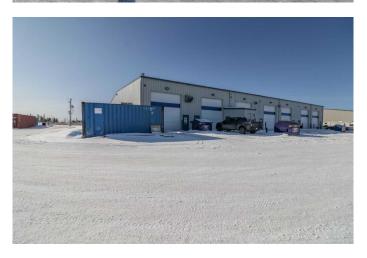

### \$11

0 Bedroom, 0.00 Bathroom, Commercial on 0.00 Acres

Gateway Industrial Park, Rural Clearwater County, Alberta

Industrial condo located in Gateway Industrial Park, just east of Rocky Mountain House. Just off Highway 11 with easy access and good visibility. End-unit with ample parking, outdoor has a side-gated storage space, at rear- bay is two 16X14 ft overhead doors, plus an approximate 20ft concrete apron. The shop has radiant heat (one on the east and one on the west walls of shop). Extras include Makeup Air and metal clad walls in warehouse and forced air furnace with AC for the front office area and upper mezzanine. The developed mezzanine includes a large lunch room, conference room, and 3 offices. The main-floor office area includes a reception area, 2 offices, and 2 bathrooms. The main- shop area also includes a bathroom and shop change room. Mainfloor footprint is 5,571SF (with the shop being 4,695SF) plus the developed mezzanine being 1,357SF. ~ \$10.75/sqft 5 year lease (\$6,270/mo net).