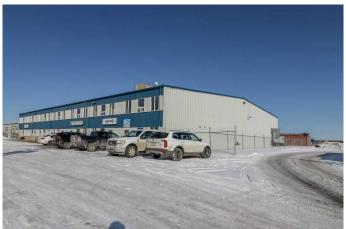

### \$11

0 Bedroom, 0.00 Bathroom, Commercial on 0.00 Acres

Gateway Industrial Park, Rural Clearwater County, Alberta

Industrial condo located in Gateway Industrial Park, just east of Rocky Mountain House. Just off Highway 11 with easy access and good visibility. End-unit with ample parking, outdoor has a side-gated storage space, at rear- bay is two 16X14 ft overhead doors, plus an approximate 20ft concrete apron. The shop has radiant heat (one on the east and one on the west walls of shop). Extras include Makeup Air and metal clad walls in warehouse and forced air furnace with AC for the front office area and upper mezzanine. The developed mezzanine includes a large lunch room, conference room, and 3 offices. The main-floor office area includes a reception area, 2 offices, and 2 bathrooms. The main- shop area also includes a bathroom and shop change room. Mainfloor footprint is 5,571SF (with the shop being 4,695SF) plus the developed mezzanine being 1,357SF. ~ \$10.75/sqft 5 year lease (\$6,270/mo net).