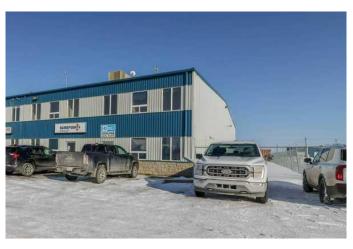

### \$11

0 Bedroom, 0.00 Bathroom, Commercial on 0.00 Acres

Gateway Industrial Park, Rural Clearwater County, Alberta

Industrial condo located in Gateway Industrial Park, just east of Rocky Mountain House. Just off Highway 11 with easy access and good visibility. End-unit with ample parking, outdoor has a side-gated storage space, at rear- bay is two 16X14 ft overhead doors, plus an approximate 20ft concrete apron. The shop has radiant heat (one on the east and one on the west walls of shop). Extras include Makeup Air and metal clad walls in warehouse and forced air furnace with AC for the front office area and upper mezzanine. The developed mezzanine includes a large lunch room, conference room, and 3 offices. The main-floor office area includes a reception area, 2 offices, and 2 bathrooms. The main- shop area also includes a bathroom and shop change room. Mainfloor footprint is 5,571SF (with the shop being 4,695SF) plus the developed mezzanine being 1,357SF. ~ \$10.75/sqft 5 year lease (\$6,270/mo net).