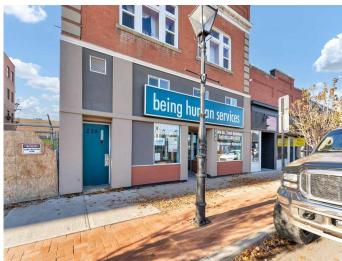

# \$699,900

0 Bedroom, 0.00 Bathroom, Commercial on 0.00 Acres

SE Hill, Medicine Hat, Alberta

This fully leased, mixed-use property in historic downtown Medicine Hat presents an exceptional investment opportunity with a 10% cap rate and immediate positive cash flow. The main floor features nine versatile offices, two large boardrooms or training rooms, two bathrooms, and a staff kitchen with a break area, all designed for maximum functionality. Accessibility is a key benefit, as the main floor is wheelchair-friendly, ensuring that the space can accommodate a wide range of businesses and clients.

The modernized exterior of the property maintains its historic brick character, offering an appealing facade that complements the vibrant downtown setting. With its prime location, this property is ideal for someone looking to live upstairs while operating a business on the main floor. It offers a unique opportunity to be part of the thriving downtown