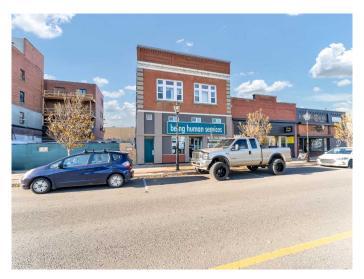

# \$699,900 - 222 South Railway Street Se, Medicine Hat

MLS® #A2177991

# \$699,900

0 Bedroom, 0.00 Bathroom, Commercial on 0.00 Acres

SE Hill, Medicine Hat, Alberta

This fully leased, mixed-use property in historic downtown Medicine Hat presents an exceptional investment opportunity with a 10% cap rate and immediate positive cash flow. The main floor features nine versatile offices, two large boardrooms or training rooms, two bathrooms, and a staff kitchen with a break area, all designed for maximum functionality. Accessibility is a key benefit, as the main floor is wheelchair-friendly, ensuring that the space can accommodate a wide range of businesses and clients.

The modernized exterior of the property maintains its historic brick character, offering an appealing facade that complements the vibrant downtown setting. With its prime location, this property is ideal for someone looking to live upstairs while operating a business on the main floor. It offers a unique opportunity to be part of the thriving downtown