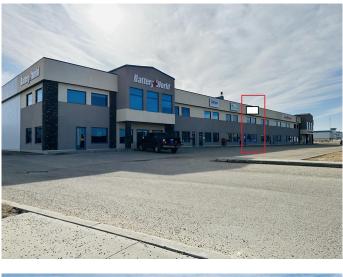

#### \$13

0 Bedroom, 0.00 Bathroom, Commercial on 0.00 Acres

Richmond Industrial Park, Grande Prairie, Alberta

This versatile 3190 Sq Ft SHOP/OFFICE is located in the very desirable Richmond industrial park, just off very busy 108 Street (Highway 40). Lots of paved parking front and back in this well managed business condo complex. Private offices and open work spaces with bathrooms on both main level and upstairs. Shop bay measures 22' W x 32 L' and has a large powered 12' W x 14' H overhead door. Well equipped with 225 amp three phase electric service plus floor drain. Base Rent is \$3455.83 per month plus Additional Rent of \$1519.96 for a Total Monthly Payment of \$4975.79 plus GST. Rent includes water/sewer and snow removal. This space is also available for Sale (MLS A2178197) or Rent to Own.

## **Community Information**

| Address     | 107, 8715 109 Street     |
|-------------|--------------------------|
| Subdivision | Richmond Industrial Park |
| City        | Grande Prairie           |
| County      | Grande Prairie           |
| Province    | Alberta                  |
| Postal Code | T8V 8H7                  |