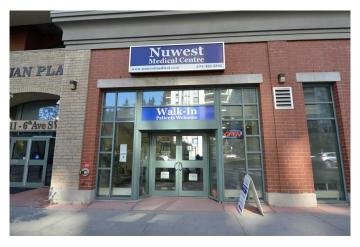

## \$1,450,000

0 Bedroom, 0.00 Bathroom, Commercial on 0.00 Acres

Downtown West End, Calgary, Alberta

Welcome to a unique investment opportunity in the vibrant West End of Calgary! This meticulously maintained, turnkey medical office condo offers a blend of modern amenities and professional charm, making it an ideal setting for healthcare practitioners or investors seeking a prime location with high visibility.

## Key Features:

Turnkey Condition: Fully equipped and operational medical office space, ready for immediate occupancy. Benefit from high-quality fixtures, modern medical equipment, and a welcoming reception area. Prime Location: Situated in a high-traffic area of Calgary's West End, this condo provides excellent exposure and accessibility for clients. Nearby amenities include retail shops, cafes, and public transit options. Functional Layout: The well-designed floor plan includes multiple examination rooms, a spacious treatment area, private offices, and a comfortable waiting room. The space is optimized for efficiency and patient comfort. Modern Design: Contemporary finishes throughout, including upgraded flooring, stylish lighting, and climate control systems. The design fosters a professional atmosphere conducive to providing exceptional care. Ample Parking: Dedicated parking spaces are available for both staff and clients, ensuring convenience and ease of access. Professional Community: Join a thriving