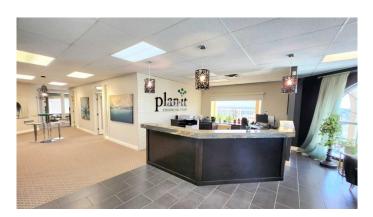

### \$5,592

0 Bedroom, 0.00 Bathroom, Commercial on 0.00 Acres

Ivy Lake Estates., Grande Prairie, Alberta

Well appointed office space located in a prime location. Over 2200 sq ft. This unique space not only has large windows in all 3 offices but also includes accessWell-appointed to an outside deck space. Located on the 3rd floor with direct elevator access, the space includes a spacious reception area, 3 large offices, a meeting/4th office, a coffee bar/kitchen area, and 2 bathrooms. Nicely painted and set up for most business ventures. \$18.50 x 2200 sqft = \$40,700 per year (Base rent), \$12.00 x 2200 sqft = \$26,400 per year (Triplet net), total \$67,100 / 12 month = \$5591.67 per month + GST