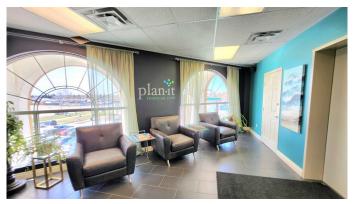

### \$5,592

0 Bedroom, 0.00 Bathroom, Commercial on 0.00 Acres

Ivy Lake Estates., Grande Prairie, Alberta

Well appointed office space located in a prime location. Over 2200 sq ft. This unique space not only has large windows in all 3 offices but also includes accessWell-appointed to an outside deck space. Located on the 3rd floor with direct elevator access, the space includes a spacious reception area, 3 large offices, a meeting/4th office, a coffee bar/kitchen area, and 2 bathrooms. Nicely painted and set up for most business ventures. \$18.50 x 2200 sqft = \$40,700 per year (Base rent), \$12.00 x 2200 sqft = \$26,400 per year (Triplet net), total \$67,100 / 12 month = \$5591.67 per month + GST