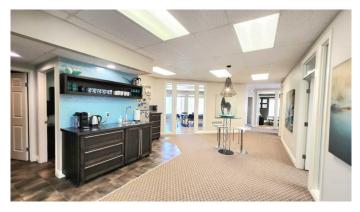

### \$5,592

0 Bedroom, 0.00 Bathroom, Commercial on 0.00 Acres

Ivy Lake Estates., Grande Prairie, Alberta

Well appointed office space located in a prime location. Over 2200 sq ft. This unique space not only has large windows in all 3 offices but also includes accessWell-appointed to an outside deck space. Located on the 3rd floor with direct elevator access, the space includes a spacious reception area, 3 large offices, a meeting/4th office, a coffee bar/kitchen area, and 2 bathrooms. Nicely painted and set up for most business ventures. \$18.50 x 2200 sqft = \$40,700 per year (Base rent), \$12.00 x 2200 sqft = \$26,400 per year (Triplet net), total \$67,100 / 12 month = \$5591.67 per month + GST