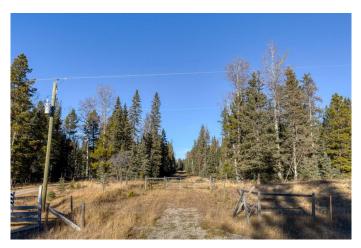

#### \$674,900

0 Bedroom, 0.00 Bathroom, Land on 20.01 Acres

NONE, Rural Rocky View County, Alberta

Discover the perfect opportunity to own 20 acres of pristine beautifully treed raw land. Located in the beautiful sought after area of Grand Valley. You will be secluded in the trees and nestled amongst the natural forest and grass land. This land offers endless potential for you to build your dream property. Land is a bit rolling and there are many many spots to choose to build your walkout home. Property is fenced down West and East sides. The zoning is Ag Small that permits 2 dwellings and an accessory building up to 10,010 square feet. Rockyview County bylaws permit 9 animal units on land this size. Enjoy seclusion and peace and quiet. Lots of birds and wild life and only a half mile off of pavement. Water Well is 5 gpm. Subject to final subdivision approval from Rockyview County and creating a separate title for this 20 Acres. Don't miss out come see today.

## Exterior

Lot Description Brush, Corners Marked, Gentle Sloping, Many Trees, See Remarks, Secluded, Wooded