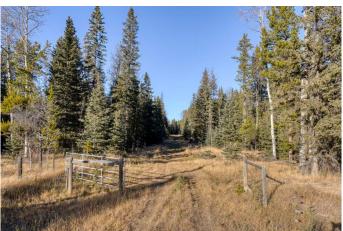

#### \$674,900

0 Bedroom, 0.00 Bathroom, Land on 20.01 Acres

NONE, Rural Rocky View County, Alberta

Discover the perfect opportunity to own 20 acres of pristine beautifully treed raw land. Located in the beautiful sought after area of Grand Valley. You will be secluded in the trees and nestled amongst the natural forest and grass land. This land offers endless potential for you to build your dream property. Land is a bit rolling and there are many many spots to choose to build your walkout home. Property is fenced down West and East sides. The zoning is Ag Small that permits 2 dwellings and an accessory building up to 10,010 square feet. Rockyview County bylaws permit 9 animal units on land this size. Enjoy seclusion and peace and quiet. Lots of birds and wild life and only a half mile off of pavement. Water Well is 5 gpm. Subject to final subdivision approval from Rockyview County and creating a separate title for this 20 Acres. Don't miss out come see today.

## Exterior

Lot Description Brush, Corners Marked, Gentle Sloping, Many Trees, See Remarks, Secluded, Wooded