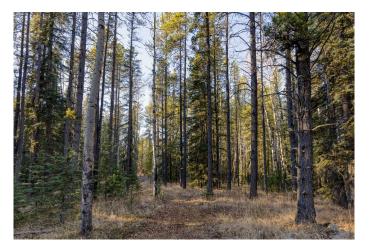

#### \$674,900

0 Bedroom, 0.00 Bathroom, Land on 20.01 Acres

NONE, Rural Rocky View County, Alberta

Discover the perfect opportunity to own 20 acres of pristine beautifully treed raw land. Located in the beautiful sought after area of Grand Valley. You will be secluded in the trees and nestled amongst the natural forest and grass land. This land offers endless potential for you to build your dream property. Land is a bit rolling and there are many many spots to choose to build your walkout home. Property is fenced down West and East sides. The zoning is Ag Small that permits 2 dwellings and an accessory building up to 10,010 square feet. Rockyview County bylaws permit 9 animal units on land this size. Enjoy seclusion and peace and quiet. Lots of birds and wild life and only a half mile off of pavement. Water Well is 5 gpm. Subject to final subdivision approval from Rockyview County and creating a separate title for this 20 Acres. Don't miss out come see today.

## Exterior

Lot Description Brush, Corners Marked, Gentle Sloping, Many Trees, See Remarks, Secluded, Wooded