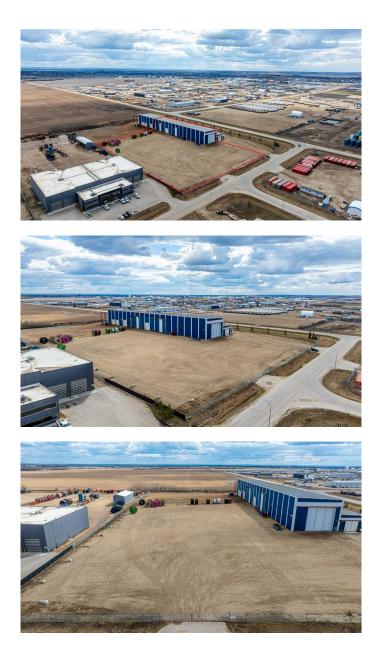

#### \$12

0 Bedroom, 0.00 Bathroom, Commercial on 9.96 Acres

Crossroads South, Rural Grande Prairie No. 1, County of, Alberta

Discover an exceptional opportunity in the County of Grande Prairie with this manufacturing industrial property available for lease. Offering a large 26,516 square feet of shop space complemented by 5,000 square feet of office and parts space over two floors, this property is strategically zoned as RM-3 (Rural Heavy Industrial), perfectly suited for a wide spectrum of heavy industrial uses. The shop area boasts a 42-foot ceiling height, equipped with a 20-ton, and a 10-ton bridge crane with an approximately 40-foot hook height, large access doors, and a smaller 5-ton crane. This heavy industrial property is designed for efficiency and flexibility. Moreover, the building is situated on a 9.96-acre graveled and fenced yard, subdivided for each tenant, ensuring excellent access, security, and ample storage space. Its prime location just south of Highway 43 provides strategic connectivity for businesses servicing Northwest Alberta and Northern British Columbia. To book a showing or obtain further details, contact your local Commercial Realtor® today.