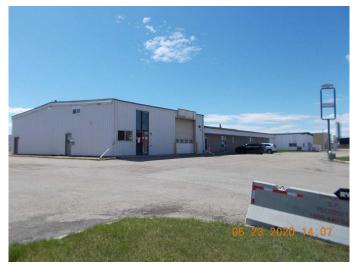

#### \$12

0 Bedroom, 0.00 Bathroom, Commercial on 1.95 Acres

Richmond Industrial Park, Grande Prairie, Alberta

Total Monthly Payment \$8,879.44 + gst. FOR LEASE: SHOP/OFFICE: High traffic location, easy access to 108 Street, visual exposure, 6,529 +/- sq. ft., on 9,789 sq. ft. two-tenant building. On 1.95 acres (shared with another multi-Tenant building).

Total Monthly Payment \$8,879.44 + gst. FOR LEASE: SHOP/OFFICE: High traffic location, easy access to 108 Street, visual exposure, 6,529 +/- sq. ft., on 9,789 sq. ft. two-tenant building. On 1.95 acres (shared with another multi-Tenant building).