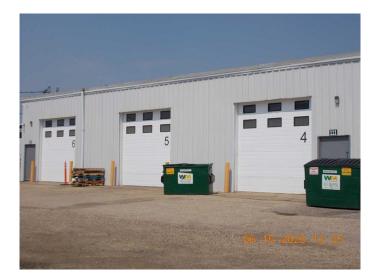

SHOP: 3478 sq. ft.+/- (94'x37' +/-), three (12'x12') OH doors, sump, overhead unit heater, new LED lighting, 12' ceiling height. OFFICE: Large Reception, three executive offices, lunch/staff room w/sink and counter, board room, NEW carpet tile/vinyl plank flooring, freshly painted walls, freshly painted T-bar ceiling, updated lighting, forced air heating, four washrooms. PARKING: Proportionate share SIGNAGE: Pylon sign ZONING: IG - General Industrial LOCATION: Richmond Industrial Park RENT: \$6,529.00/month (\$12.00/sq. ft.) + GST