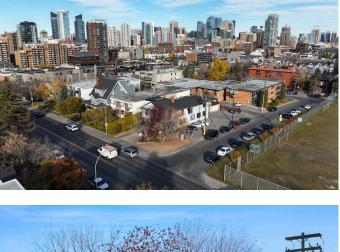

# \$2,200,000 - 1850 14 Street Sw, Calgary

MLS® #A2181456

#### \$2,200,000

0 Bedroom, 0.00 Bathroom, Commercial on 0.15 Acres

Lower Mount Royal, Calgary, Alberta

Nestled in the heart of Calgaryâ€<sup>™</sup>s desirable Lower Mount Royal community, this unique standalone commercial property offers a rare ownership opportunity in one of the cityâ€<sup>™</sup>s most vibrant and walkable neighborhoods.

Built in 1912 and thoughtfully maintained, the 4,858 square foot office building features character-rich architecture, with an additional 406 square foot garage at the rear. Situated on a 0.15-acre lot, the property provides excellent on-site parking with 9 surface stalls, 2 garage stalls and free street parkingâ€"an exceptional convenience in the area.

Designated under Direct Control 90Z92, the site allows for a broad range of permitted and discretionary commercial uses including professional offices, medical clinics, personal service businesses, retail stores, and more. Its flexible zoning, coupled with its prime location just steps from 17th Avenue SW, makes it ideal for owner-users, investors, or future redevelopment.

# **Community Information**

| Address     | 1850 14 Street Sw |
|-------------|-------------------|
| Subdivision | Lower Mount Royal |
| City        | Calgary           |
| County      | Calgary           |
| Province    | Alberta           |
| Postal Code | T2T 3S9           |