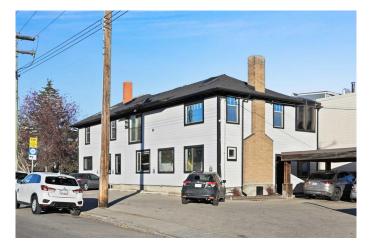

Built in 1912 and thoughtfully maintained, the 4,858 square foot office building features character-rich architecture, with an additional 406 square foot garage at the rear. Situated on a 0.15-acre lot, the property provides excellent on-site parking with 9 surface stalls, 2 garage stalls and free street parkingâ€"an exceptional convenience in the area.

# Amenities

Parking Spaces 11

# Exterior

Lot Description Back Lane, Corner Lot, Level