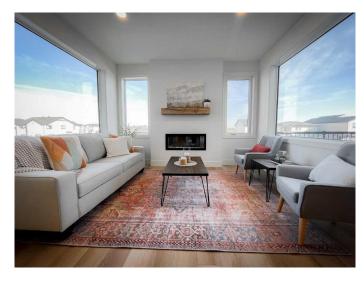

## \$589,900

3 Bedroom, 3.00 Bathroom, 1,807 sqft Residential on 0.10 Acres

Country Meadows Estates, Lethbridge, Alberta

Welcome to the "Comrie" model by Stranville Living Master Builder, located in the desirable west Lethbridge community of Country Meadows. Tucked on the northern edge of West Lethbridge, Country Meadows boasts a tag line of "10 Minutes To Anywhere", which is pretty accurate considering it's convenient access to Metis Trail, University Drive, and the Crowsnest Trail. Directly to the south of Country Meadows, you'll find a K-5 public school scheduled to open in the fall of 2025, and continuing south, the Cavendish Farms Centre with two ice arenas and the Lethbridge Curling Club. Connected to the Cavendish Farms Centre is the Cor Van Raay YMCA with it's state of the art Aquatic Center, Fitness Center, and even a Licensed Child Care Center. This award-winning home model shows incredibly well and happens to be situated on a rare WALKOUT lot with an unfinished basement. The future development of this basement adds a large family room and flex space with another bedroom and 3-piece bathroom. As you can see in the pictures, large unobstructed windows light the entire main floor and provide terrific views of the rear yard, which measures an impressive 136' in depth. Other main floor features include a large walk through pantry with a butler's cabinet and floating shelves, a welcoming foyer with bench, and an oversized patio door leading to the rear facing vinyl deck. The main floor also includes a beautifully appointed kitchen with two-tone Adora Cabinets, fully

tiled backsplash, and quartz countertops for both the base cabinets and island. Stranville Living's top tier appliance package includes a seamlessly integrated paneled Fisher & Paykel fridge, paneled dishwasher, induction cooktop, built-in hood fan, and a stainless steel wall oven and microwave combo unit. The upper level in the Comrie has a terrific primary suite with a large walk-in closet and ensuite with a tiled shower and dual vanities. Two more bedrooms can be found upstairs with a main bath, large laundry room, and a nice media room with three skylights. High efficient mechanical equipment, Low E windows, and spray foam in the rim joists help keep your heating and cooling costs in check. The pictures are great, but this home must be seen to be appreciated!

# of Fireplaces 1

Fireplaces Electric, Living Room, Mantle

Has Basement Yes

Basement Full, Unfinished, Walk-Out