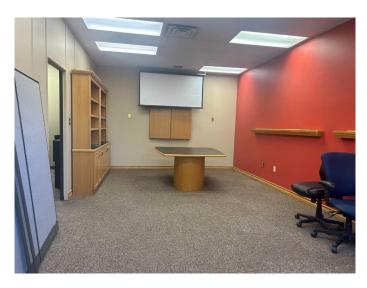

#### \$8

0 Bedroom, 0.00 Bathroom, Commercial on 0.00 Acres

Southview-Park Meadows, Medicine Hat, Alberta

Centrally located second floor office space. This space has 3 good sized offices, all with large windows, Board room and open reception/waiting area (or could be used as bullpen office space). Beautiful View of park Behind and lots of natural light. Shared washrooms for the Tenants on the second floor. Operating costs \$6.78/sq ft (includes utilities)