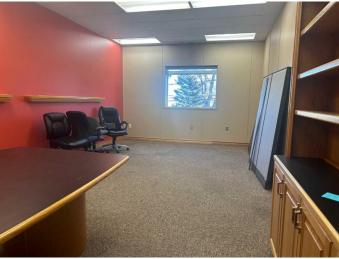

#### \$8

0 Bedroom, 0.00 Bathroom, Commercial on 0.00 Acres

Southview-Park Meadows, Medicine Hat, Alberta

Centrally located second floor office space. This space has 3 good sized offices, all with large windows, Board room and open reception/waiting area (or could be used as bullpen office space). Beautiful View of park Behind and lots of natural light. Shared washrooms for the Tenants on the second floor. Operating costs \$6.78/sq ft (includes utilities)