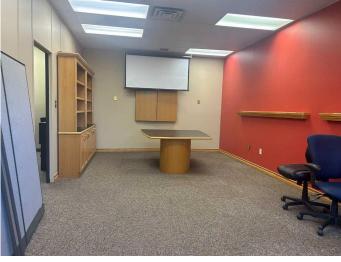

#### \$8

0 Bedroom, 0.00 Bathroom, Commercial on 0.00 Acres

Southview-Park Meadows, Medicine Hat, Alberta

Centrally located second floor office space. This space has 3 good sized offices, all with large windows, Board room and open reception/waiting area (or could be used as bullpen office space). Beautiful View of park Behind and lots of natural light. Shared washrooms for the Tenants on the second floor. Operating costs \$6.78/sq ft (includes utilities)