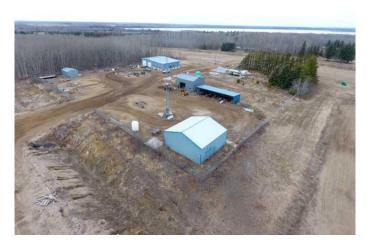

### \$2,500,000

0 Bedroom, 0.00 Bathroom, Commercial on 0.00 Acres

Wandering River, Wandering River, Alberta

160 Acre Industrial site in Wandering River Alberta. This property has had a 890 man camp on it and all the gravel and infrastructure was left behind. There is about 3.5 acres security fenced, gated and gravelled. The main shop and office building is 4800 square feet with steel frame. A 40x40 and 20x 30 cold storage, as well as a 20x64 machine shed. Shop has in floor heating, 200 amp service, 12 foot and 14 foot doors and a reception and office space area. Approximately 80 acres of farmland and 50 acres of trees.

Built in 1975