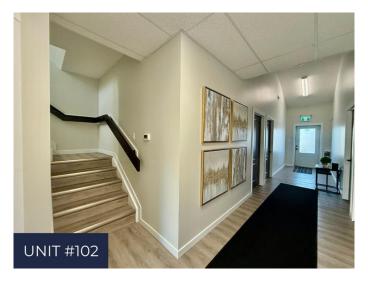

### \$549,900

0 Bedroom, 0.00 Bathroom, Commercial on 0.00 Acres

College Park., Grande Prairie, Alberta

Your chance to own 2 combined spaces totaling over 3400 sq.ft of recently renovated office space in a prime location close to downtown, amenities & restaurants. This 2 storey space located in Westridge Business Centre offers tons of parking and beautiful park views. Bright open concept space with 8 main floor offices, large reception area, oversized coffee/break room and 1 full bath. Upper levels feature 4 offices with 1/2 bath on West side. Combining #102 & #103 creates a beautiful office space that is both welcoming and professional. Call today for your personal tour!