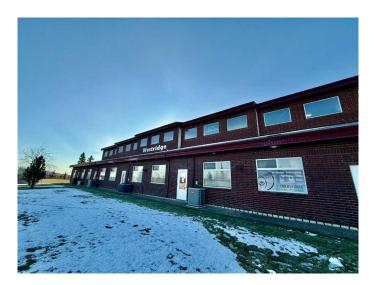

### \$549,900

0 Bedroom, 0.00 Bathroom, Commercial on 0.00 Acres

College Park., Grande Prairie, Alberta

Your chance to own 2 combined spaces totaling over 3400 sq.ft of recently renovated office space in a prime location close to downtown, amenities & restaurants. This 2 storey space located in Westridge Business Centre offers tons of parking and beautiful park views. Bright open concept space with 8 main floor offices, large reception area, oversized coffee/break room and 1 full bath. Upper levels feature 4 offices with 1/2 bath on West side. Combining #102 & #103 creates a beautiful office space that is both welcoming and professional. Call today for your personal tour!