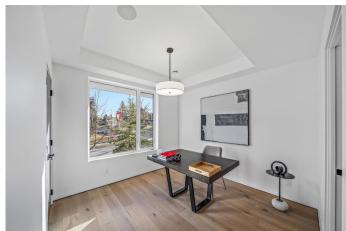

# \$1,423,200

4 Bedroom, 4.00 Bathroom, 2,372 sqft Residential on 0.00 Acres

Capitol Hill, Calgary, Alberta

Nestled in the family-friendly community of Capitol Hill, this impeccably built property is a masterpiece of architectural excellence by Jackson McCormick and Paul Lavoie Interior Design. With over 2,370 sq ft of luxurious living space, this 4-bedroom, 3.5-bath home is a rare find where no detail has been overlooked. Immerse yourself in a park-like setting with breathtaking east and west views from the rooftop patio. This exquisite outdoor space, featuring a green roof vegetation system and wired for a hot tub, offers a serene retreat to bask in the sun from dawn to dusk. The home is bathed in natural light, accentuating the gorgeous hardwood floors that flow throughout all levels. Upon entry, be greeted by a versatile space perfect for a guest bedroom, home office or gym, complete with a 3pc ensuite. A private elevator ensures seamless access to all floors, enhancing the bespoke living experience. The main level boasts an inviting open-concept kitchen, featuring sleek cabinetry, a built-in pantry with pull-outs. quartz countertops, an expansive center island, and a high-end Fisher & Paykel appliance package. It flows seamlessly into a grand living area, where a gas fireplace invites you to unwind with a glass of wine and a good book. Step out to a spacious patio with a BBQ line, overlooking the tranquil park, ideal for morning coffees and alfresco dining. The generous dining room is perfect for hosting elegant gatherings. Central air conditioning ensures year-round comfort. The upper level is