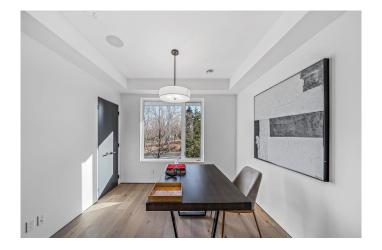

# \$1,423,200

4 Bedroom, 4.00 Bathroom, 2,372 sqft Residential on 0.00 Acres

Capitol Hill, Calgary, Alberta

Nestled in the family-friendly community of Capitol Hill, this impeccably built property is a masterpiece of architectural excellence by Jackson McCormick and Paul Lavoie Interior Design. With over 2,370 sq ft of luxurious living space, this 4-bedroom, 3.5-bath home is a rare find where no detail has been overlooked. Immerse yourself in a park-like setting with breathtaking east and west views from the rooftop patio. This exquisite outdoor space, featuring a green roof vegetation system and wired for a hot tub, offers a serene retreat to bask in the sun from dawn to dusk. The home is bathed in natural light, accentuating the gorgeous hardwood floors that flow throughout all levels. Upon entry, be greeted by a versatile space perfect for a guest bedroom, home office or gym, complete with a 3pc ensuite. A private elevator ensures seamless access to all floors, enhancing the bespoke living experience. The main level boasts an inviting open-concept kitchen, featuring sleek cabinetry, a built-in pantry with pull-outs. quartz countertops, an expansive center island, and a high-end Fisher & Paykel appliance package. It flows seamlessly into a grand living area, where a gas fireplace invites you to unwind with a glass of wine and a good book. Step out to a spacious patio with a BBQ line, overlooking the tranquil park, ideal for morning coffees and alfresco dining. The generous dining room is perfect for hosting elegant gatherings. Central air conditioning ensures year-round comfort. The upper level is