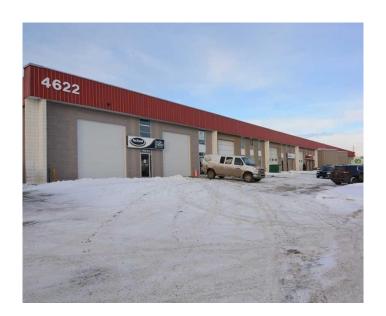

#### \$6

0 Bedroom, 0.00 Bathroom, Commercial on 2.50 Acres

Riverside Light Industrial Park, Red Deer, Alberta

A multi-tenant building in the central and desirable location of Riverside Light Industrial Park. Parking at the front of the building is paved with 2 overhead doors at grade level. There is a side loading dock with a manual Dock Leveler and an additional grade level dock in the rear of the warehouse. With 6,472 square feet of open warehouse, the space offers flexibility for various use/operations. 2 washrooms and a 262 square foot office/reception complete the space. Total space is 6,784 square feet. Current NNN is \$4.60 per sq. ft. for 2025. Property Taxes are included in NNN. The Annual Basic Rent is \$6.00 per sq. ft. (for the first year only of a 5 year lease with escalations for a well qualified tenant) per month plus G.S.T.