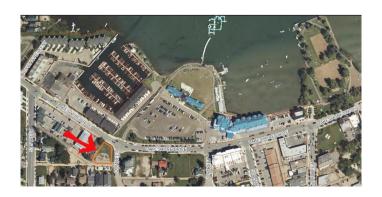

# \$630,000 - 5203 Lakeshore Drive, Sylvan Lake

MLS® #A2183121

## \$630,000

0 Bedroom, 0.00 Bathroom, Land on 0.22 Acres

Downtown, Sylvan Lake, Alberta

Downtown development land. Could be commercial or multi-family or both. Across the street from the lake.

MLS® # A2183121 Price \$630,000