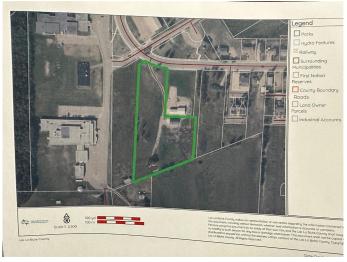

# \$599,000

0 Bedroom, 0.00 Bathroom, Land on 4.73 Acres

Lac La Biche, Lac La Biche, Alberta

REDUCED! Check out this unique property in Lac La Biche! This 4.73 acre parcel in town has so much potential! The property has easy access to municipal water, sewer, and gas lines! The is an 1800 square foot steel shop with power that makes a great shop for projects, has plenty of storage, or could be used as warehouse! There is room for vehicles & equipment, and plenty of space to work! This could be a perfect location to build you dream home on acreage right in town, a great setting for a multi family residential building site, or could rezoned to commercial business in a handy location with room for a great parking lot! You could live here and operate a home business, or design and develop a bigger trade or retail business! Just a quick stroll down the sidewalk you will find schools, restaurants, and other near by amenities! Call to book your showing today!

### **Community Information**

Address 10307 94 Ave.
Subdivision Lac La Biche
City Lac La Biche

County Lac La Biche County

Province Alberta
Postal Code T0A 2C0