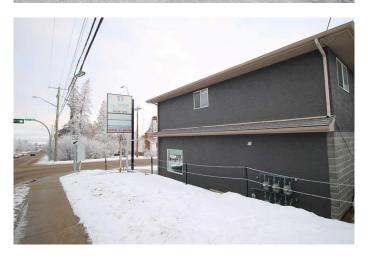

### \$16

0 Bedroom, 0.00 Bathroom, Commercial on 0.00 Acres

Palo, Sylvan Lake, Alberta

A fresh new exterior look on this 3 unit commerical building in a great location in Sylvan Lake!! Street level and located on the corner of 50th st. and 45th ave., this 934sq.ft. unit is a great spot for a retail space, cafe, or a personal service type of business. The unit features an inviting reception area, 2 treatment rooms/offices, a large kitchen/staff room and a washroom. It has been well kept and move in ready! Signage facing 50th street is also available. Immediate possession possible! NNN \$6.50/sq.ft.