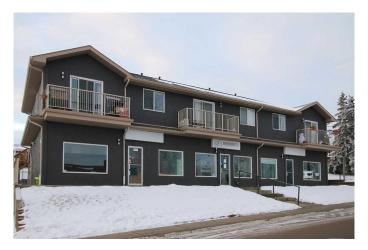

### \$16

0 Bedroom, 0.00 Bathroom, Commercial on 0.00 Acres

Palo, Sylvan Lake, Alberta

A fresh new exterior look on this 3 unit commerical building in a great location in Sylvan Lake!! Street level and located on the corner of 50th st. and 45th ave., this 934sq.ft. unit is a great spot for a retail space, cafe, or a personal service type of business. The unit features an inviting reception area, 2 treatment rooms/offices, a large kitchen/staff room and a washroom. It has been well kept and move in ready! Signage facing 50th street is also available. Immediate possession possible! NNN \$6.50/sq.ft.