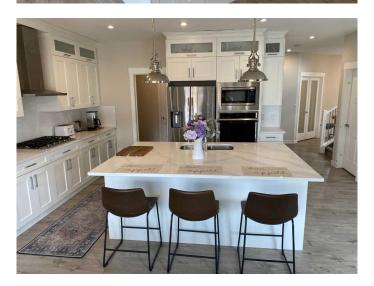

# \$649,000

3 Bedroom, 3.00 Bathroom, 2,216 sqft Residential on 0.12 Acres

NONE, Carstairs, Alberta

New price, NEWLY BUILT HOME COMPLETING CONSTRUCTION. This NEW Home offers an open floor plan on the main, with 9 foot ceilings, fire place in the Living room, Kitchen centre island, a Walk through Pantry to the Mud room and Garage door access to the Triple (3 bay)garage Insulated and drywalled.. included are Auto door openers with remote controls. Features of the kitchen are Quartz counter tops and centre Island with recessed and hanging lighting. All baths feature Quartz counter tops. Your Master bedroom has a walk in closet with organized wood shelves . The master bedroom features a raised tray ceiling with recessed lighting. furthermore the master bathroom has a double sink counter in quartz, a separate shower in quartz and a jetted tub for two . Your main Floor has a home office or den with a double door entry for privacy. Main entrance with a large Foyer that soars open to the top 2nd floor allowing for Sun bright lighting . This home offers larger windows through out. An attached Triple garage includes a man door into the home and offers -668' square feet of useable garage space. Second floor comes with a laundry room., plus a 19.7 foot wide Bonus room for home entertainment with your loved ones. Now is a good time to meet the builder and choose your interior Colors, carpet grade and appliances. The Carstairs community comes with two (2) grocery stores, Tim Hortons, Chinese and Thai food restaurant, in addition you have

### Interior

Interior Features Double Vanity, Jetted Tub

Appliances Built-In Gas Range, Built-In Oven, Dishwasher, Dryer, ENERGY STAR

Qualified Appliances, ENERGY STAR Qualified Refrigerator, Garage

Control(s), Microwave, Range Hood, Washer, Washer/Dryer