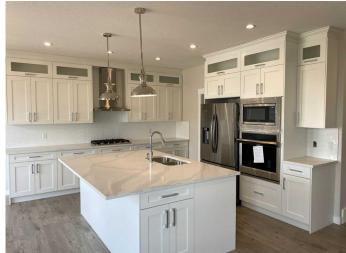

# \$649,000

3 Bedroom, 3.00 Bathroom, 2,216 sqft Residential on 0.12 Acres

NONE, Carstairs, Alberta

New price, NEWLY BUILT HOME COMPLETING CONSTRUCTION. This NEW Home offers an open floor plan on the main, with 9 foot ceilings, fire place in the Living room, Kitchen centre island, a Walk through Pantry to the Mud room and Garage door access to the Triple (3 bay)garage Insulated and drywalled.. included are Auto door openers with remote controls. Features of the kitchen are Quartz counter tops and centre Island with recessed and hanging lighting. All baths feature Quartz counter tops. Your Master bedroom has a walk in closet with organized wood shelves . The master bedroom features a raised tray ceiling with recessed lighting. furthermore the master bathroom has a double sink counter in quartz, a separate shower in quartz and a jetted tub for two . Your main Floor has a home office or den with a double door entry for privacy. Main entrance with a large Foyer that soars open to the top 2nd floor allowing for Sun bright lighting . This home offers larger windows through out. An attached Triple garage includes a man door into the home and offers -668' square feet of useable garage space. Second floor comes with a laundry room., plus a 19.7 foot wide Bonus room for home entertainment with your loved ones. Now is a good time to meet the builder and choose your interior Colors, carpet grade and appliances. The Carstairs community comes with two (2) grocery stores, Tim Hortons, Chinese and Thai food restaurant, in addition you have

### Interior

Interior Features Double Vanity, Jetted Tub

Appliances Built-In Gas Range, Built-In Oven, Dishwasher, Dryer, ENERGY STAR

Qualified Appliances, ENERGY STAR Qualified Refrigerator, Garage

Control(s), Microwave, Range Hood, Washer, Washer/Dryer