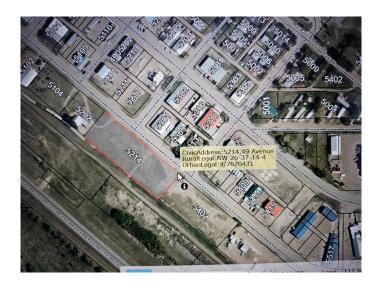

## \$30,000

0 Bedroom, 0.00 Bathroom, Land on 1.36 Acres

NONE, Castor, Alberta

Industrial land in Castor, located on 49 ave, near the elevator, 1.36 acres, has services.

# **Community Information**

Address 5214 49 Avenue

Subdivision NONE City Castor

County Paintearth No. 18, County of

Province Alberta
Postal Code T0C0X0