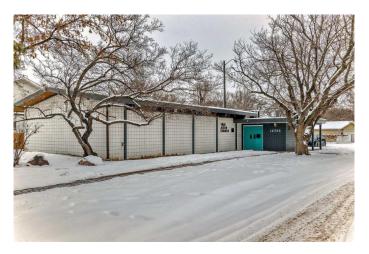

# \$1,200,000 - 12703 109 Street Nw, Edmonton

MLS® #A2184032

## \$1,200,000

0 Bedroom, 0.00 Bathroom, Commercial on 0.37 Acres

Lauderdale, Edmonton, Alberta

Tucked away in the neighborhood of Lauderdale, this lovingly maintained place of worship on 2 lots offers a warm and inviting atmosphere. The main feature of this lovely church building on the corner lot is a religious assembly area that can accommodate a sizable congregation. Other wide and functional spaces include a flex/meeting room, hallway, and foyer, perfect for fellowships. As you leave the building, you will see the wide and spacious 0.365 acre lot that the building sits on. There is a large lawn that surrounds the building, and trees that provide shade, perfect for outdoor activities. This large lot also boasts a huge parking space behind the building.

## **Community Information**

Address 12703 109 Street Nw

Subdivision Lauderdale

City Edmonton

County Edmonton

Province Alberta

Postal Code T5E 4Y2