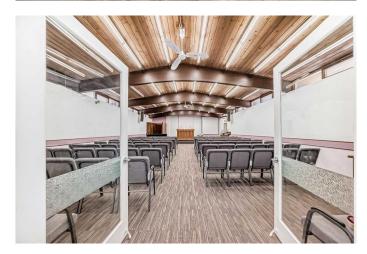

## \$1,200,000

0 Bedroom, 0.00 Bathroom, Commercial on 0.37 Acres

Lauderdale, Edmonton, Alberta

Tucked away in the neighborhood of Lauderdale, this lovingly maintained place of worship on 2 lots offers a warm and inviting atmosphere. The main feature of this lovely church building on the corner lot is a religious assembly area that can accommodate a sizable congregation. Other wide and functional spaces include a flex/meeting room, hallway, and foyer, perfect for fellowships. As you leave the building, you will see the wide and spacious 0.365 acre lot that the building sits on. There is a large lawn that surrounds the building, and trees that provide shade, perfect for outdoor activities. This large lot also boasts a huge parking space behind the building.