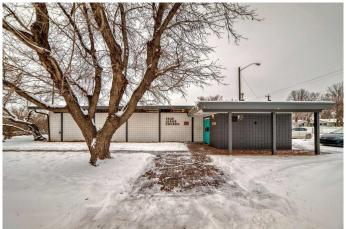

## \$1,200,000

0 Bedroom, 0.00 Bathroom, Commercial on 0.37 Acres

Lauderdale, Edmonton, Alberta

Tucked away in the neighborhood of Lauderdale, this lovingly maintained place of worship on 2 lots offers a warm and inviting atmosphere. The main feature of this lovely church building on the corner lot is a religious assembly area that can accommodate a sizable congregation. Other wide and functional spaces include a flex/meeting room, hallway, and foyer, perfect for fellowships. As you leave the building, you will see the wide and spacious 0.365 acre lot that the building sits on. There is a large lawn that surrounds the building, and trees that provide shade, perfect for outdoor activities. This large lot also boasts a huge parking space behind the building.

#### **Exterior**

Lot Description Back Lane, Corner Lot, Level, Street Lighting, Treed