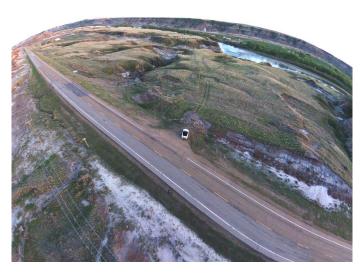

## \$720,000

0 Bedroom, 0.00 Bathroom, Land on 40.69 Acres

NONE, Rural Starland County, Alberta

River View Commercial Lands! Large 40.69 Acres of commercial land just past the Royal Tyrrell Museum. LINC#:Â 0035243659Â | Legal Pln: 9011615 Blk: 3 | Zoning: RCI (Rural Commercial and Industrial District) Permitted uses include Agricultural Industrial  $\hat{a} \in \phi$ Convenience Stores  $\hat{a} \in \phi$  Drive-in Businesses  $\hat{a} \in \phi$  Gasoline Service Stations  $\hat{a} \in \phi$  Industrial, Manufacturing, Storage, Processing & Warehousing  $\hat{a} \in \phi$  Light Industrial uses such as small workshops and the storage of goods, vehicles etc.  $\hat{a} \in \phi$  Restaurants  $\hat{a} \in \phi$  Wholesale and Retail Uses, and more! And we can discuss any other uses with the county.