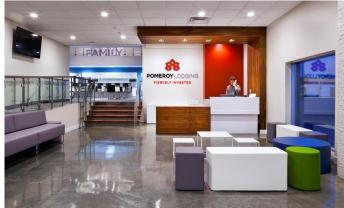

#### \$20

0 Bedroom, 0.00 Bathroom, Commercial on 0.00 Acres

Central Business District., Grande Prairie, Alberta

A Unique leasing opportunity consisting of 5,548 sq.ft. of professional second-floor office space with 12 + private offices, a large meeting space or flex area, and a meticulous boardroom. Common areas are available to use at your leisure, which provides incredible built-in value with plenty of room to grow. The options are endless and the Landlord is willing to get creative with ideas that make the space successful for your business. Parking is located directly adjacent to the building with signage options available on 100 Ave. This one of a kind office space is beyond compare and a must-see for any business in the market for office space. Office furniture can be negotiable and quick possession is available. Call your Commercial Realtor® today to book a showing.