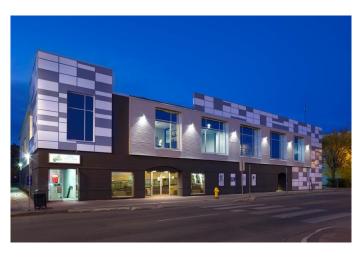

# \$20 - D, 9820 100 Avenue, Grande Prairie

MLS® #A2185624

#### \$20

0 Bedroom, 0.00 Bathroom, Commercial on 0.00 Acres

Central Business District., Grande Prairie, Alberta

A Unique leasing opportunity consisting of 5,548 sq.ft. of professional second-floor office space with 12 + private offices, a large meeting space or flex area, and a meticulous boardroom. Common areas are available to use at your leisure, which provides incredible built-in value with plenty of room to grow. The options are endless and the Landlord is willing to get creative with ideas that make the space successful for your business. Parking is located directly adjacent to the building with signage options available on 100 Ave. This one of a kind office space is beyond compare and a must-see for any business in the market for office space. Office furniture can be negotiable and quick possession is available. Call your Commercial Realtor® today to book a showing.