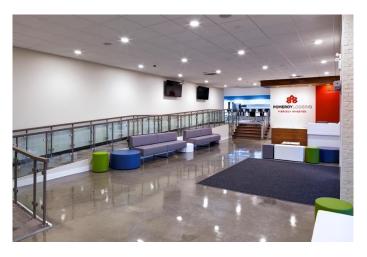

#### \$20

0 Bedroom, 0.00 Bathroom, Commercial on 0.00 Acres

Central Business District., Grande Prairie, Alberta

A Unique leasing opportunity consisting of 5,548 sq.ft. of professional second-floor office space with 12 + private offices, a large meeting space or flex area, and a meticulous boardroom. Common areas are available to use at your leisure, which provides incredible built-in value with plenty of room to grow. The options are endless and the Landlord is willing to get creative with ideas that make the space successful for your business. Parking is located directly adjacent to the building with signage options available on 100 Ave. This one of a kind office space is beyond compare and a must-see for any business in the market for office space. Office furniture can be negotiable and quick possession is available. Call your Commercial Realtor® today to book a showing.