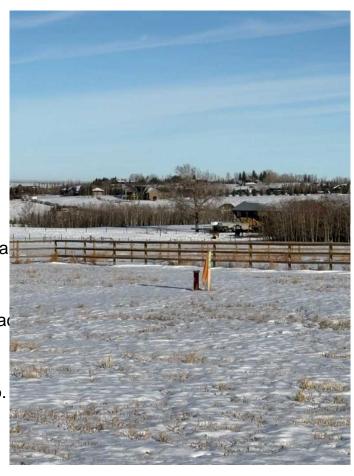

## \$577,500

0 Bedroom, 0.00 Bathroom, Land on 2.15 Acres

NONE, De Winton, Alberta

This exceptional 2.23-acre lot, located in the brand-new Deer Creek Heights subdivision, offers a rare and captivating setting with panoramic sightlines of both Calgary's skyline and the majestic Rocky Mountains. The property is bordered by charming ranch-style fencing, enhancing its rural charm while providing privacy and a sense of space. The gently sloping terrain creates the perfect foundation for your dream home, with breathtaking views that can be enjoyed from every corner of the lot. Whether you're gazing at the sparkling lights of the city at night or admiring the rugged beauty of the mountains during the day, this lot offers a truly remarkable living experience. Situated in a peaceful, yet accessible location, this property combines the tranquility of country living with the convenience of being just a short drive from Calgary's amenities. Tax has not been assessed on this lot yet.