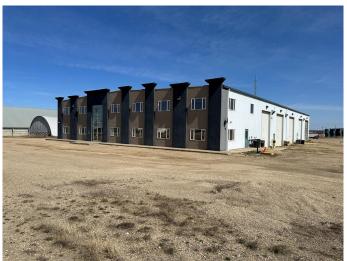

#### \$14

0 Bedroom, 0.00 Bathroom, Commercial on 8.66 Acres

Highway 43 East Industrial Park, Rural Grande Prairie No. 1, County of, Alberta

High end shop and office for lease with huge 8.66 Acre fenced yard with 2 access points. Great location with quick access to Highway 43 and 43X. Large well laid out shop has all the bells and whistles. 9 overhead doors (18' x 16') with (4) 100' drive through bays, 1 wash bay, 1 welding bay and a bay with a built in pit. 600 amp 3 phase service, radiant heat, in floor heating and 20' high ceilings. Shop also has a mezzanine with 3 offices, break room and shop bathroom. Main floor features reception, high end offices, boardroom, kitchen, 2 bathrooms. Upstairs, there are another 5 offices, 2 meeting rooms and 2 bathrooms. All offices have Fibre optic high speed internet as well as air conditioning. All on city services. Furniture is negotiable. 21,997 Sq Ft Base rent of only \$14 Sq Ft = \$25,663.17/month plus triple net of \$8.769.00/month for a total of \$34,432.17/month plus GST.