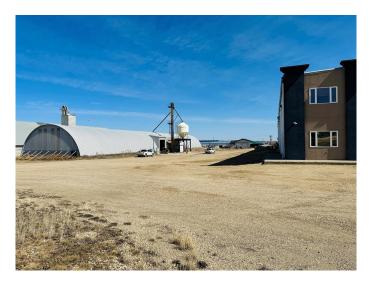

#### \$14

0 Bedroom, 0.00 Bathroom, Commercial on 8.66 Acres

Highway 43 East Industrial Park, Rural Grande Prairie No. 1, County of, Alberta

High end shop and office for lease with huge 8.66 Acre fenced yard with 2 access points. Great location with quick access to Highway 43 and 43X. Large well laid out shop has all the bells and whistles. 9 overhead doors (18' x 16') with (4) 100' drive through bays, 1 wash bay, 1 welding bay and a bay with a built in pit. 600 amp 3 phase service, radiant heat, in floor heating and 20' high ceilings. Shop also has a mezzanine with 3 offices, break room and shop bathroom. Main floor features reception, high end offices, boardroom, kitchen, 2 bathrooms. Upstairs, there are another 5 offices, 2 meeting rooms and 2 bathrooms. All offices have Fibre optic high speed internet as well as air conditioning. All on city services. Furniture is negotiable. 21,997 Sq Ft Base rent of only \$14 Sq Ft = \$25,663.17/month plus triple net of \$8.769.00/month for a total of \$34,432.17/month plus GST.