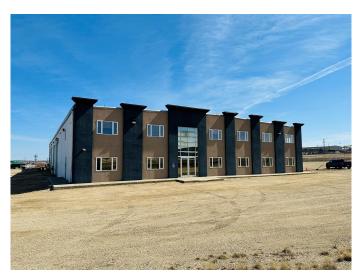

#### \$14

0 Bedroom, 0.00 Bathroom, Commercial on 8.66 Acres

Highway 43 East Industrial Park, Rural Grande Prairie No. 1, County of, Alberta

High end shop and office for lease with huge 8.66 Acre fenced yard with 2 access points. Great location with quick access to Highway 43 and 43X. Large well laid out shop has all the bells and whistles. 9 overhead doors (18' x 16') with (4) 100' drive through bays, 1 wash bay, 1 welding bay and a bay with a built in pit. 600 amp 3 phase service, radiant heat, in floor heating and 20' high ceilings. Shop also has a mezzanine with 3 offices, break room and shop bathroom. Main floor features reception, high end offices, boardroom, kitchen, 2 bathrooms. Upstairs, there are another 5 offices, 2 meeting rooms and 2 bathrooms. All offices have Fibre optic high speed internet as well as air conditioning. All on city services. Furniture is negotiable. 21,997 Sq Ft Base rent of only \$14 Sq Ft = \$25,663.17/month plus triple net of \$8.769.00/month for a total of \$34,432.17/month plus GST.

#### **Essential Information**

MLS® # A2186827

Price \$14
Bathrooms 0.00
Acres 8.66

Year Built 2007

Type Commercial

Sub-Type Industrial

Status Active

## **Community Information**

Address 14605 97 Street

Subdivision Highway 43 East Industrial Park

City Rural Grande Prairie No. 1, County of

County Grande Prairie No. 1, County of

Province Alberta
Postal Code T8V 7B6