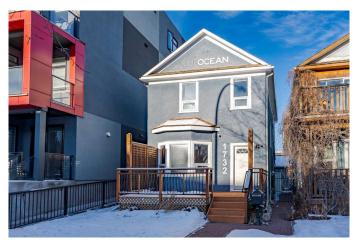

# \$699,998 - 1732 11 Avenue Sw, Calgary

MLS® #A2186909

## \$699,998

0 Bedroom, 0.00 Bathroom, Commercial on 0.07 Acres

Sunalta, Calgary, Alberta

ATTENTION INVESTORS, DEVELOPERS, **BUSINESS OWNERS - NO CONDO FEES!** Discover a rare opportunity in Downtown Calgary community in Sunalta to own a versatile office/retail property zoned as direct control (DC), just steps from the LRT Station and New Community Hub/Park. This 1909 character building is on a 25' x 130' lot offers 1988sqft of useable and rentable space including the main & upper floors, basement and detached heated garage. This charming 2 storey thoughtfully converted for Office/Retail use offers a main floor with an office area, boardroom, kitchenette, and 2-piece bathroom; a second floor with three spacious offices and a 3-piece bathroom; and a basement (illegal) suite with a private entrance, kitchen, living area, bedroom, bathroom, and laundry. Modern upgrades include a high-efficiency furnace, tankless water heater, and security system. The detached single garage (shared party wall), plus 3-5 surface parking stalls offers ample storage and FREE PARKING. This property is ideal for investors, developers, or small business owners seeking to own rather than lease. Perfect for mixed-use development, professional services, creative industries, wellness industry, rental income or live-work setups â€" don't miss this opportunity!

Built in 1909