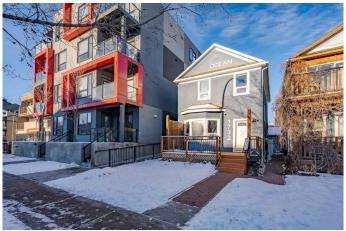

# \$699,998 - 1732 11 Avenue Sw, Calgary

MLS® #A2186909

## \$699,998

0 Bedroom, 0.00 Bathroom, Commercial on 0.07 Acres

Sunalta, Calgary, Alberta

ATTENTION INVESTORS, DEVELOPERS, **BUSINESS OWNERS - NO CONDO FEES!** Discover a rare opportunity in Downtown Calgary community in Sunalta to own a versatile office/retail property zoned as direct control (DC), just steps from the LRT Station and New Community Hub/Park. This 1909 character building is on a 25' x 130' lot offers 1988sqft of useable and rentable space including the main & upper floors, basement and detached heated garage. This charming 2 storey thoughtfully converted for Office/Retail use offers a main floor with an office area, boardroom, kitchenette, and 2-piece bathroom; a second floor with three spacious offices and a 3-piece bathroom; and a basement (illegal) suite with a private entrance, kitchen, living area, bedroom, bathroom, and laundry. Modern upgrades include a high-efficiency furnace, tankless water heater, and security system. The detached single garage (shared party wall), plus 3-5 surface parking stalls offers ample storage and FREE PARKING. This property is ideal for investors, developers, or small business owners seeking to own rather than lease. Perfect for mixed-use development, professional services, creative industries, wellness industry, rental income or live-work setups â€" don't miss this opportunity!

Built in 1909