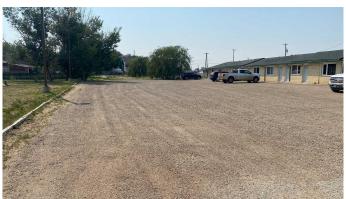

# \$550,000 - 220 7 Avenue E, Bow Island

MLS® #A2187072

### \$550,000

0 Bedroom, 0.00 Bathroom, Commercial on 0.00 Acres

NONE, Bow Island, Alberta

VERY EASY OPERATION WITH A GOOD CONDITION MOTEL. 10 ROOMS, 6 RV LOT AND A LOUNGE. THE LOUNGE IS CLOSED. OUT OF 10 ROOM, THERE ARE 6 KICHENETT. A LOT OF POTENTIAL. AROUND 1.5 ACRE. PLEASE DO NOT CONTACT THE OWNER OR STAFF. THE OWNER WANTS TO RETIRE.