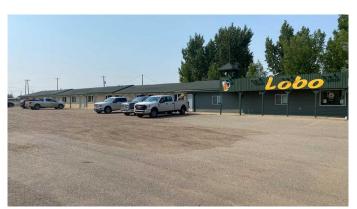

# \$550,000 - 220 7 Avenue E, Bow Island

MLS® #A2187072

### \$550,000

0 Bedroom, 0.00 Bathroom, Commercial on 0.00 Acres

NONE, Bow Island, Alberta

VERY EASY OPERATION WITH A GOOD CONDITION MOTEL. 10 ROOMS, 6 RV LOT AND A LOUNGE. THE LOUNGE IS CLOSED. OUT OF 10 ROOM, THERE ARE 6 KICHENETT. A LOT OF POTENTIAL. AROUND 1.5 ACRE. PLEASE DO NOT CONTACT THE OWNER OR STAFF. THE OWNER WANTS TO RETIRE.