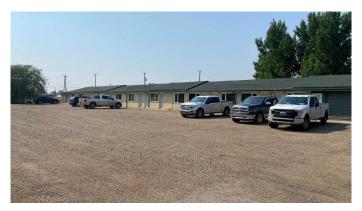

# \$550,000 - 220 7 Avenue E, Bow Island

MLS® #A2187072

### \$550,000

0 Bedroom, 0.00 Bathroom, Commercial on 0.00 Acres

NONE, Bow Island, Alberta

VERY EASY OPERATION WITH A GOOD CONDITION MOTEL. 10 ROOMS, 6 RV LOT AND A LOUNGE. THE LOUNGE IS CLOSED. OUT OF 10 ROOM, THERE ARE 6 KICHENETT. A LOT OF POTENTIAL. AROUND 1.5 ACRE. PLEASE DO NOT CONTACT THE OWNER OR STAFF. THE OWNER WANTS TO RETIRE.